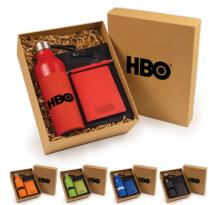

BUT FIRST. COFFEE KIT | GF767 TREND SETTER MINI 360 DW312 MEAN MUGGIN' METALLIC DW406 2-PIECE ECO GIFT BOX AND RECYCLED CRINKLE PAPER P9124