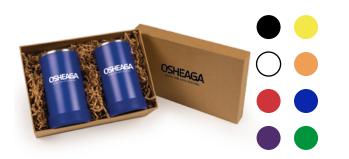

THE BIG CHILL KIT | GF773 GAME CHANGER 3-IN-1 DW409 NOMAD MUST HAVES FLIP-TOP COOLER BACKPACK BGR102