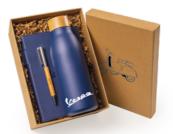

CO GIFT BOX AND RECYCLED CRINKLE PAPER P9124



## SUNSET CHASER KIT | GF769

2X SMALL TALK METALLIC DW403 FABRIZIO OUTDOOR MAT SH302 FABRIZIO BOTTLE OPENER & POUCH EC132 2-PIECE ECO GIFT BOX AND RECYCLED CRINKLE PAPER P1214





FOCUS ON FIT KIT | GF772 THE BOOT DW313 XANDER RESISTANCE BAND HW103 ASANA COOLING TOWEL HW112 2-PIECE ECO GIFT BOX AND RECYCLED CRINKLE PAPER P9124



MIDNIGHT TRAIN KIT | GF775 SWITCH-HITTER 2-IN-1 DW316 NOMAD MUST HAVES ACCESSORY CASE BG700 2-PIECE ECO GIFT BOX AND RECYCLED CRINKLE PAPER P9124



**TRAVEL GAME STRONG KITGF771**EYE CANDY DOUBLE-DIP DW311DONALD PASSPORT HOLDER ST145DONALD BALLPOINT PEN G31412-PIECE ECO GIFT BOXAND RECYCLED CRINKLE PAPER P9124



THE BIG CHILL KIT | GF773 GAME CHANGER 3-IN-1 DW409 NOMAD MUST HAVES FLIP-TOP COOLER BACKPACK BGR102



## GO GETTER KIT | GF776

TOP NOTCH NATURAL DW319 TOSCANO GENUINE LEATHER NON-REFILLABLE JOURNAL ST4660 BELMOND BAMBOO BALLPOINT PEN EC130 2-PIECE ECO GIFT BOX AND RECYCLED CRINKLE PAPER P711