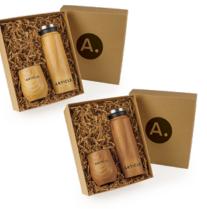

## GO GETTER KIT | GF776

TOP NOTCH NATURAL DW319 TOSCANO GENUINE LEATHER NON-REFILLABLE JOURNAL ST4660 BELMOND BAMBOO BALLPOINT PEN EC130 2-PIECE ECO GIFT BOX AND RECYCLED CRINKLE PAPER P711