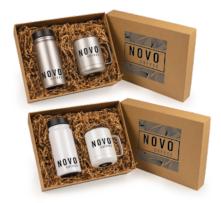

BUT FIRST. COFFEE KIT | GF767 TREND SETTER MINI 360 DW312 MEAN MUGGIN' METALLIC DW406 2-PIECE ECO GIFT BOX AND RECYCLED CRINKLE PAPER P9124