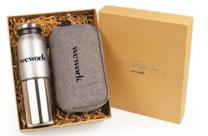

MIDNIGHT TRAIN KIT | GF775 SWITCH-HITTER 2-IN-1 DW316 NOMAD MUST HAVES ACCESSORY CASE BG700 2-PIECE ECO GIFT BOX AND RECYCLED CRINKLE PAPER P9124

**TRAVEL GAME STRONG KITGF771**EYE CANDY DOUBLE-DIP DW311DONALD PASSPORT HOLDER ST145DONALD BALLPOINT PEN G31412-PIECE ECO GIFT BOXAND RECYCLED CRINKLE PAPER P9124