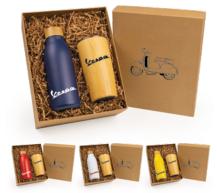

## KITTED FOR CONVENIENCE

Kits on kits on kits! Browse our thoughtfully blended collections and products. Scan the QR code on this page to view them on the Ora website for more information!

AU NATUREL KIT | GF764 TOP NOTCH NATURAL DW319 CRUISE CONTROL NATURAL DW410 2-PIECE ECO GIFT BOX AND RECYCLED CRINKLE PAPER P9124