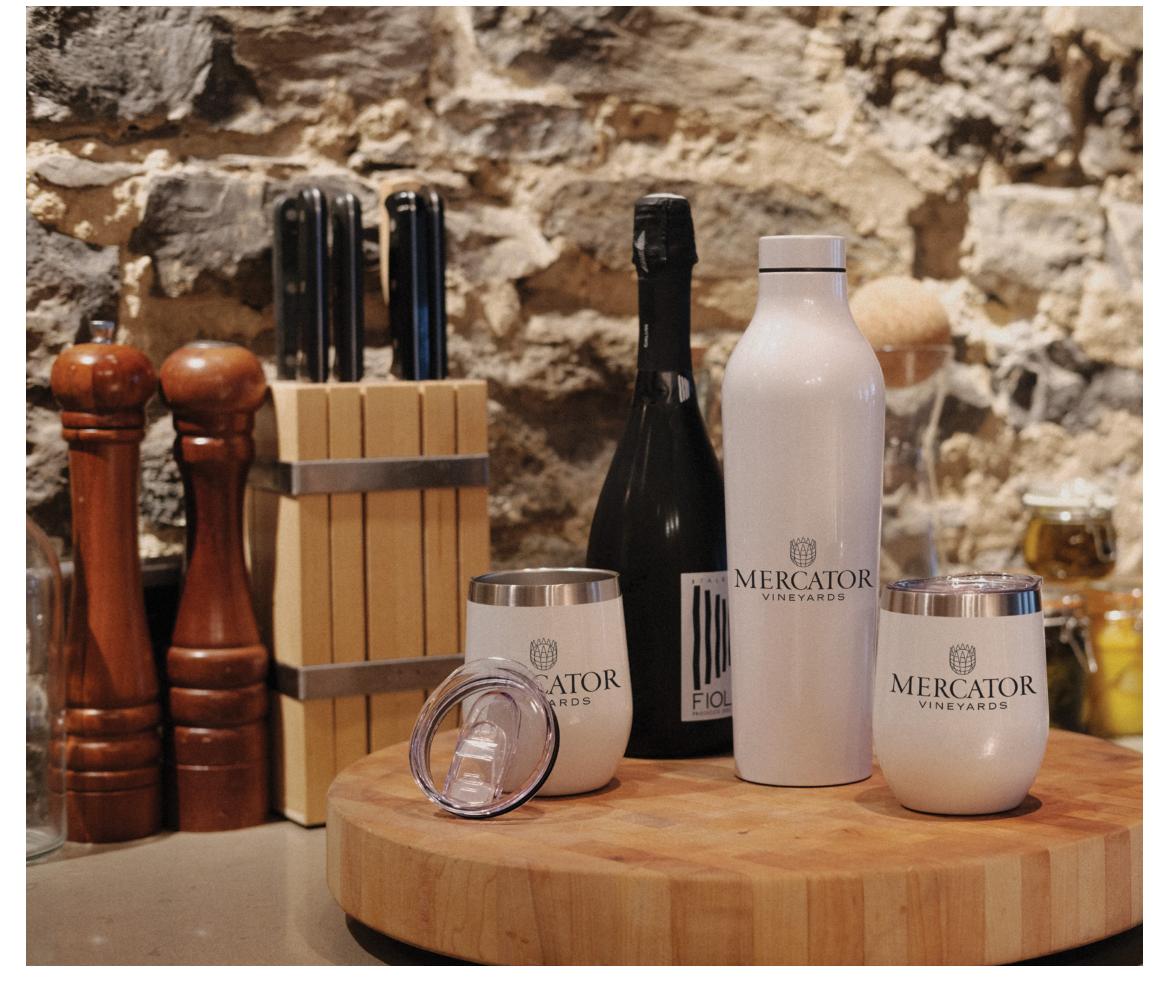

## SIP & UNWINED

Fill up and head out! A terrific trio whether it's sippin' in the park, backyard, kitchen, or the office 5 a 7 area. No need to be careful with a glass bottle of wine either! The bottle holds the entire contents of a standard wine bottle while also being shatter- and leak-proof. This is the epitome of elevated convenience.

## #EmployeeAppreciation

#Gifting #EventGiveaway #OfficeParty

#WineLover

SIP & UNWINED KIT - GF768\* INCLUDES:

 EYE CANDY UNWINED STAINLESS STEEL BOTTLE | DW314 Default branding: Silk screened centered on front

2 SMALL TALK METALLIC STAINLESS STEEL CUP | DW403 Default branding: Silk screened centered on front

\*Comes with P9124 2-piece eco gift box and recycled crinkle paper