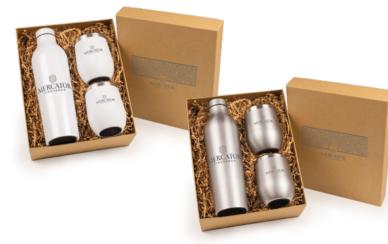

## SIP & UNWINED

Fill up and head out! A terrific trio whether it's sippin' in the park, backyard, kitchen, or the office 5 a 7 area. No need to be careful with a glass bottle of wine either! The bottle holds the entire contents of a standard wine bottle while also being shatter- and leak-proof. This is the epitome of elevated convenience.

## #EmployeeAppreciation

#Gifting #EventGiveaway #OfficeParty

#WineLover

SIP & UNWINED KIT - GF768\* INCLUDES:

 EYE CANDY UNWINED STAINLESS STEEL BOTTLE | DW314 Default branding: Silk screened centered on front

2 SMALL TALK METALLIC STAINLESS STEEL CUP | DW403 Default branding: Silk screened centered on front

\*Comes with P9124 2-piece eco gift box and recycled crinkle paper