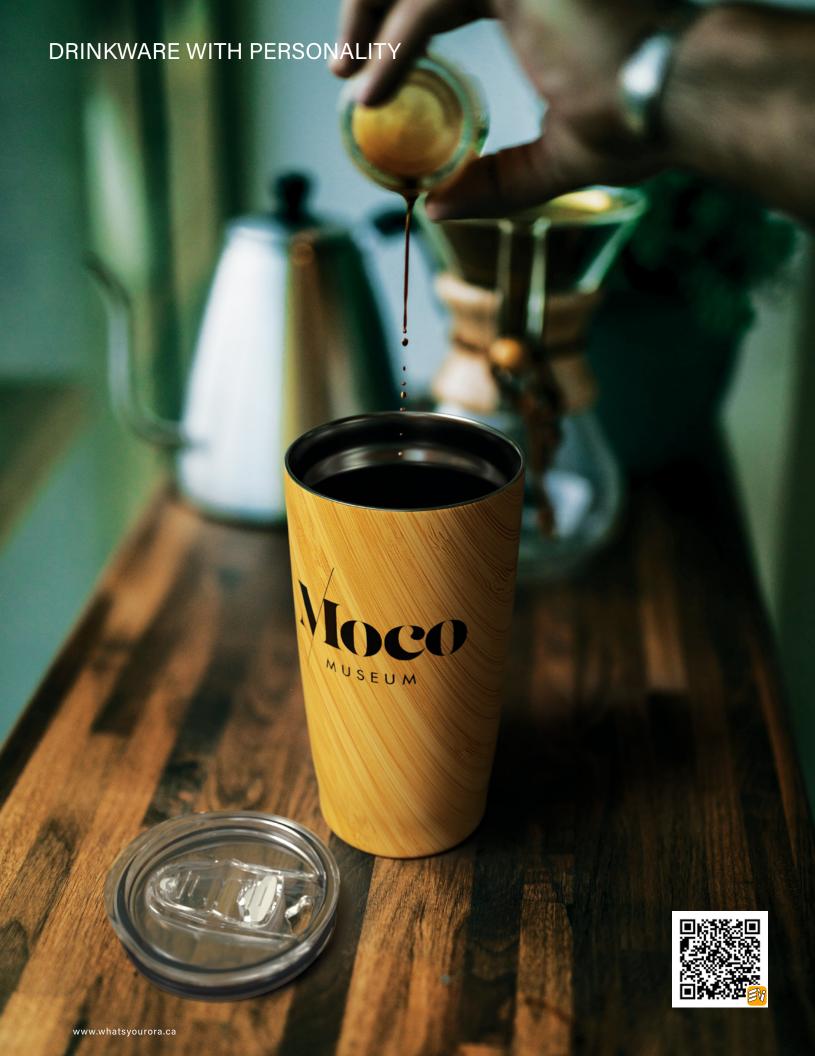

## **DW410**

The classic best-selling tumbler gets a makeover! The 600 ml /20 oz Cruise Control Natural is an insulated tumbler featuring a rich & realistic woodgrain finish. It has a wide mouth (perfect for filling it with ice) & comes with a practical silicone sealed slider lid. Decorate the Cruise Control Natural with our default silk screen branding method.

Material: 18/8 (SS304) pro-grade stainless steel interior

Featuring: Natural woodgrain finish (bamboo & walnut) & a push-on silicone

sealed slider lid

Default branding: Silk screened centered on front

**Setup:** \$85.00 (c)