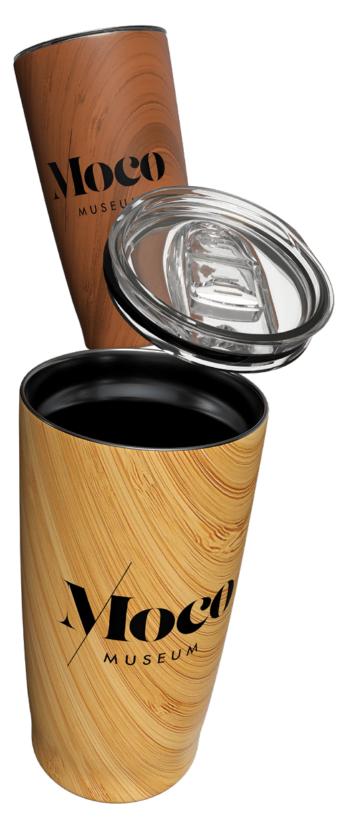

## **DW410**

The classic best-selling tumbler gets a makeover! The 600 ml /20 oz Cruise Control Natural is an insulated tumbler featuring a rich & realistic woodgrain finish. It has a wide mouth (perfect for filling it with ice) & comes with a practical silicone sealed slider lid. Decorate the Cruise Control Natural with our default silk screen branding method.

Material: 18/8 (SS304) pro-grade stainless steel interior

Featuring: Natural woodgrain finish (bamboo & walnut) & a push-on silicone

sealed slider lid

Default branding: Silk screened centered on front

**Setup:** \$85.00 (c)

\*Laser personalization available **Packaging:** Eco tuck-in box

**Product dimensions:** Opening/mouth x height x width (bottom diameter):

3.41" x 6.62" x 2.86"

WHICH WOODGRAIN IS ON YOUR BRAIN: BAMBOO OR WALNUT?