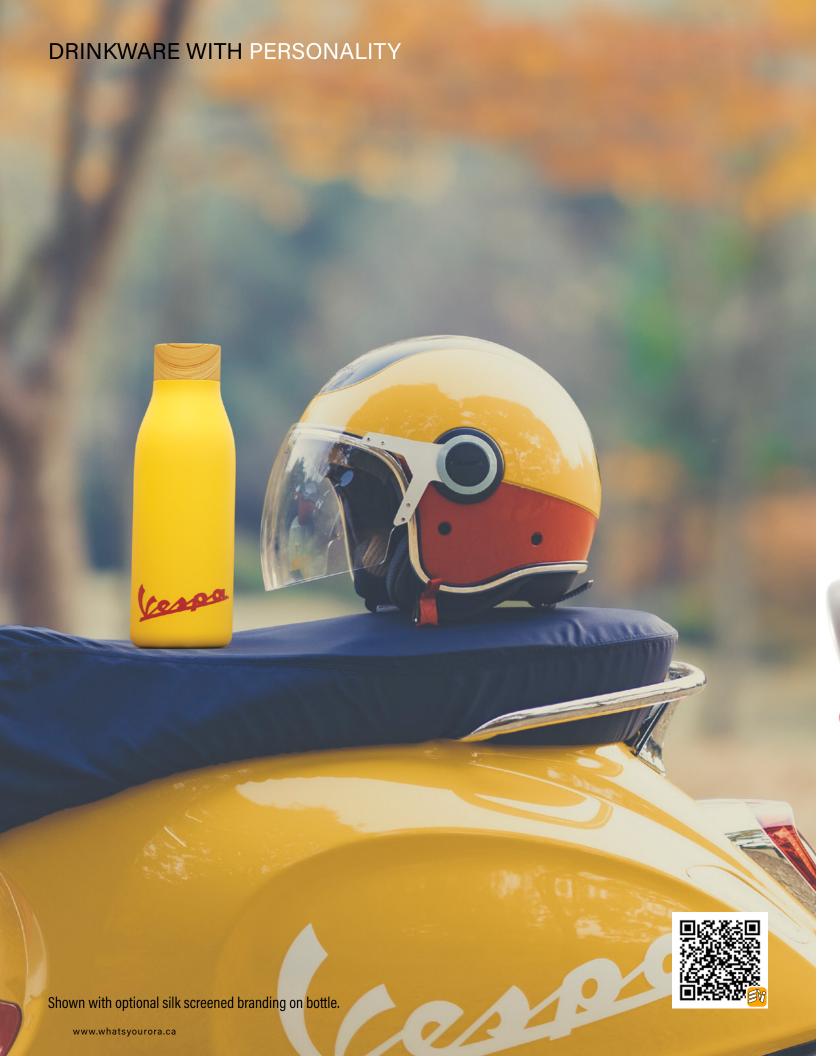

## TERRIFICALLY TOP NOTCH **NATURAL**

## **600 ML VACUUM-INSULATED** STAINLESS STEEL BOTTLE

## **DW319**

Introducing the revamped 600 ml/20 oz Top Notch Natural bottle, featuring a durable powder-coated body and a realistic bamboo woodgrain lid. The punchy color palette on this sleek silhouette is accented by the natural woodgrain pattern on the lid: a combination you don't want to miss. Decorate the Top Notch Natural with our default laser-engraved branding method.

Material: 18/8 (SS304) pro-grade stainless steel interior

threaded lid

**Setup:** \$85.00 (c)

Packaging: Eco tuck-in box