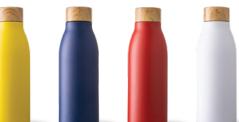

## TERRIFICALLY TOP NOTCH **NATURAL**

## **600 ML VACUUM-INSULATED** STAINLESS STEEL BOTTLE

## **DW319**

Introducing the revamped 600 ml/20 oz Top Notch Natural bottle, featuring a durable powder-coated body and a realistic bamboo woodgrain lid. The punchy color palette on this sleek silhouette is accented by the natural woodgrain pattern on the lid: a combination you don't want to miss. Decorate the Top Notch Natural with our default laser-engraved branding method.

Material: 18/8 (SS304) pro-grade stainless steel interior

threaded lid

**Setup:** \$85.00 (c)

Packaging: Eco tuck-in box