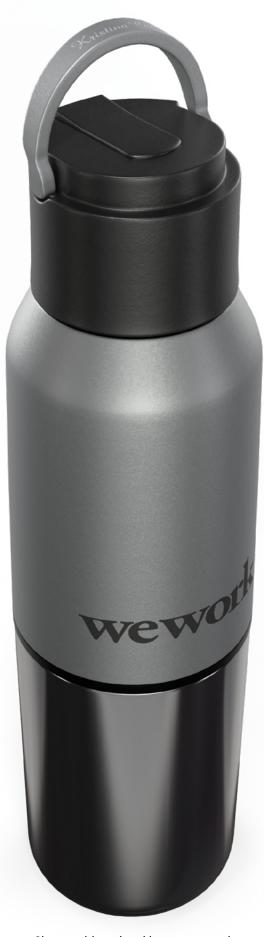

## **PUT IN THE SWITCH** -HITTER **SPORT 2-IN-1**

**600 ML VACUUM-INSULATED** STAINLESS STEEL BOTTLE / 350 ML INTEGRATED TUMBLER

## **DW317**

Put in the Switch-Hitter because modern life calls for versatility! The Switch-Hitter 2-in-1 Sport is a 600 ml/20 oz insulated water bottle with a fully integrated screw-on 350 ml/12 oz cup. It is perfect for sharing good drinks and good vibes with friends or for refilling your coffee at the office. What's more, the insulated cup keeps drinks 3x hotter than a singled-walled cup of a similar size. The Sport edition bottle is fitted with a spill-resistant flip-top straw lid with an integrated carrying ring (portability for the win!). Decorate the Switch-Hitter 2-in-1 with our default silk screen branding method.

Material: 18/8 (SS304) pro-grade stainless steel interior

**Featuring:** Metallic painted upper with a luxe metallic integrated cup (vaccum-insulated). Spill-resistant flip-top straw lid with concealed metal

**Default branding:** Silk screened centered to front top below carry handle

**Setup:** \$85.00 (c)

\*Laser personalization available

Packaging: Eco tuck-in box

**Product dimensions:** Opening/mouth x height x width (bottom diameter): 1.875" x 11.25" x 2.875"