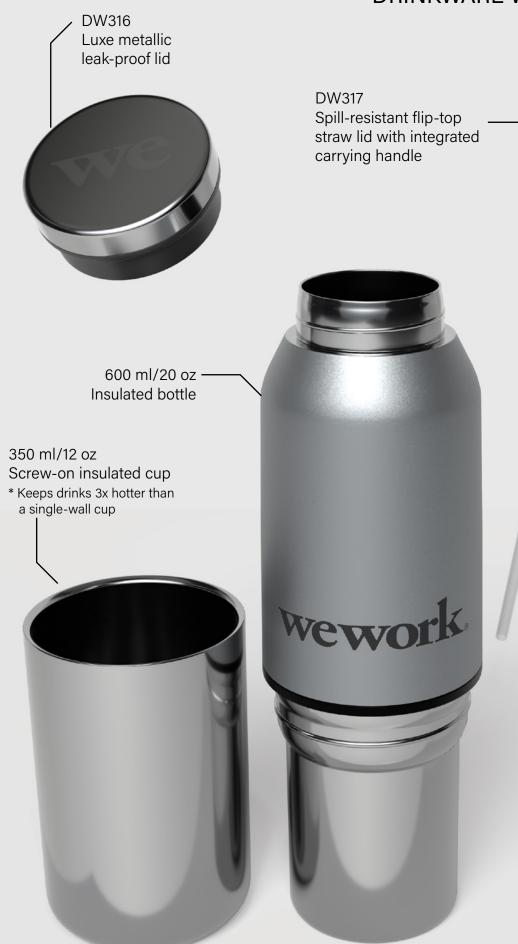

## **PUT IN THE SWITCH** -HITTER **SPORT 2-IN-1**

**600 ML VACUUM-INSULATED** STAINLESS STEEL BOTTLE / 350 ML INTEGRATED TUMBLER

## **DW317**

Put in the Switch-Hitter because modern life calls for versatility! The Switch-Hitter 2-in-1 Sport is a 600 ml/20 oz insulated water bottle with a fully integrated screw-on 350 ml/12 oz cup. It is perfect for sharing good drinks and good vibes with friends or for refilling your coffee at the office. What's more, the insulated cup keeps drinks 3x hotter than a singled-walled cup of a similar size. The Sport edition bottle is fitted with a spill-resistant flip-top straw lid with an integrated carrying ring (portability for the win!). Decorate the Switch-Hitter 2-in-1 with our default silk screen branding method.

Material: 18/8 (SS304) pro-grade stainless steel interior

**Featuring:** Metallic painted upper with a luxe metallic integrated cup (vaccum-insulated). Spill-resistant flip-top straw lid with concealed metal

**Default branding:** Silk screened centered to front top below carry handle

**Setup:** \$85.00 (c)

\*Laser personalization available

Packaging: Eco tuck-in box

**Product dimensions:** Opening/mouth x height x width (bottom diameter): 1.875" x 11.25" x 2.875"