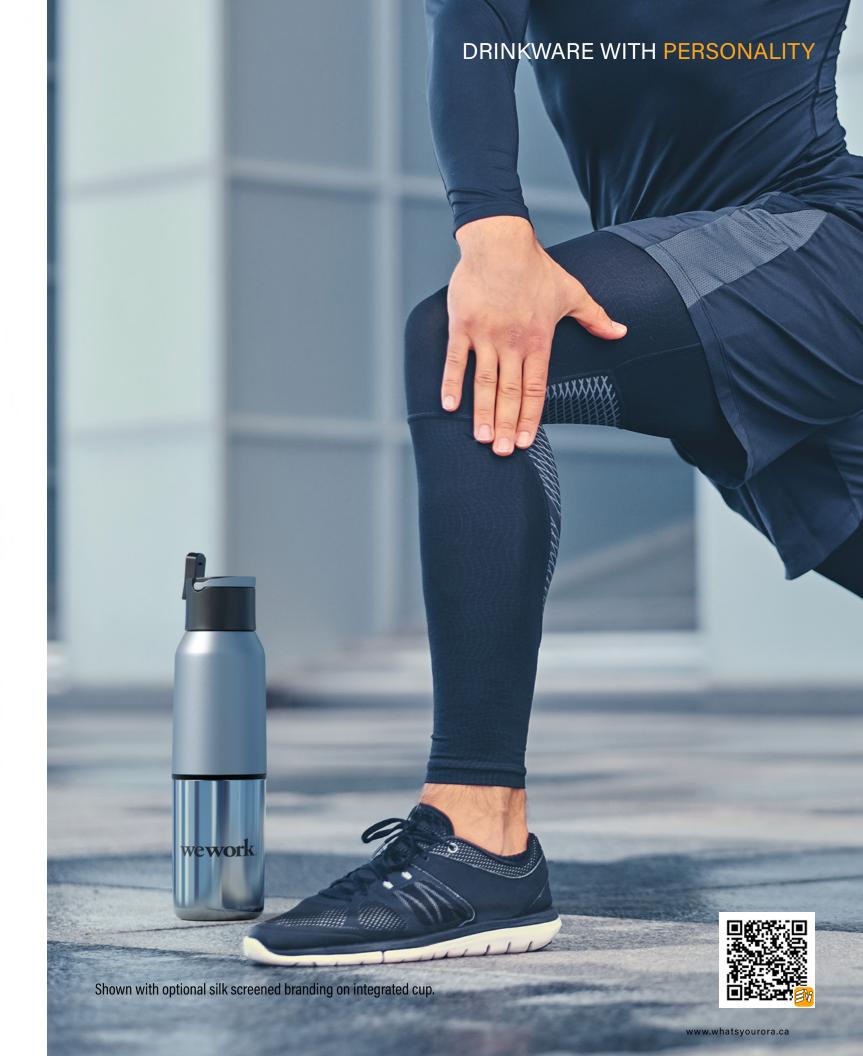

## **DW317**

Put in the Switch-Hitter because modern life calls for versatility! The Switch-Hitter 2-in-1 Sport is a 600 ml/20 oz insulated water bottle with a fully integrated screw-on 350 ml/12 oz cup. It is perfect for sharing good drinks and good vibes with friends or for refilling your coffee at the office. What's more, the insulated cup keeps drinks 3x hotter than a singled-walled cup of a similar size. The Sport edition bottle is fitted with a spill-resistant flip-top straw lid with an integrated carrying ring (portability for the win!). Decorate the Switch-Hitter 2-in-1 with our default silk screen branding method.

## DRINKWARE WITH PERSONALITY