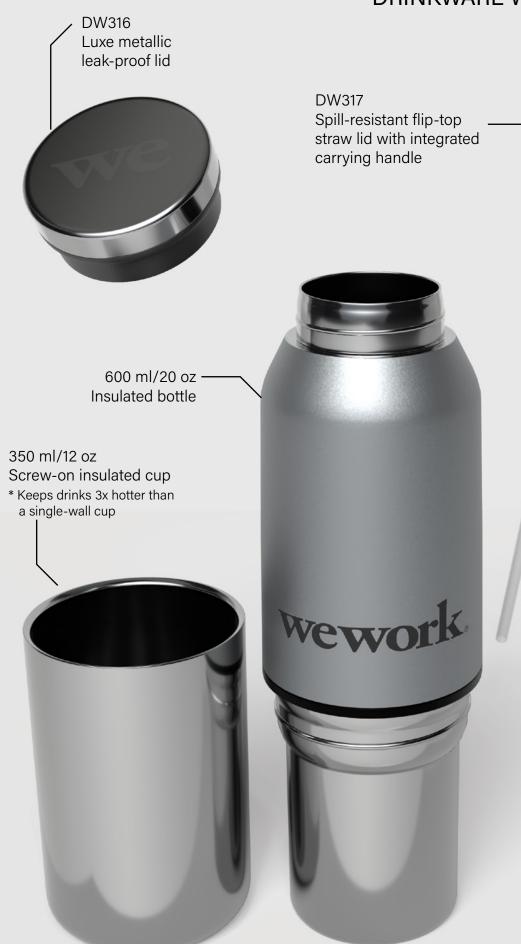

## **DW316**

Put in the Switch-Hitter because modern life calls for versatility! The Switch-Hitter 2-in-1 is a 600 ml/20 oz insulated bottle with a fully integrated screw-on 350 ml/12 oz cup. It is perfect for sharing good drinks and good vibes with friends or for refilling your coffee at the office. The insulated cup keeps drinks 3x hotter than a single-walled cup of a similar size & the bottle is fitted with a leak-proof luxe metallic lid. Decorate the Switch-Hitter 2-in-1 with our default silk screen branding method.

Material: 18/8 (SS304) pro-grade stainless steel interior

**Featuring:** Metallic painted upper with a luxe metallic integrated cup (vaccum-insulated)

Default branding: Silk screened centered to front top

**Setup:** \$85.00 (c)

\*Laser personalization available Packaging: Eco tuck-in box

**Product dimensions:** Opening/mouth x height x width (bottom diameter): 1.875" x 10.5" x 2.875"