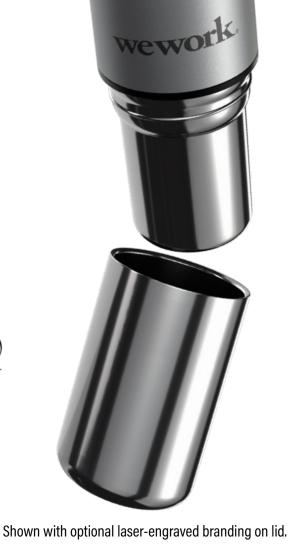

## **DW316**

Put in the Switch-Hitter because modern life calls for versatility! The Switch-Hitter 2-in-1 is a 600 ml/20 oz insulated bottle with a fully integrated screw-on 350 ml/12 oz cup. It is perfect for sharing good drinks and good vibes with friends or for refilling your coffee at the office. The insulated cup keeps drinks 3x hotter than a single-walled cup of a similar size & the bottle is fitted with a leak-proof luxe metallic lid. Decorate the Switch-Hitter 2-in-1 with our default silk screen branding method.

Material: 18/8 (SS304) pro-grade stainless steel interior

**Featuring:** Metallic painted upper with a luxe metallic integrated cup (vaccum-insulated)

Default branding: Silk screened centered to front top