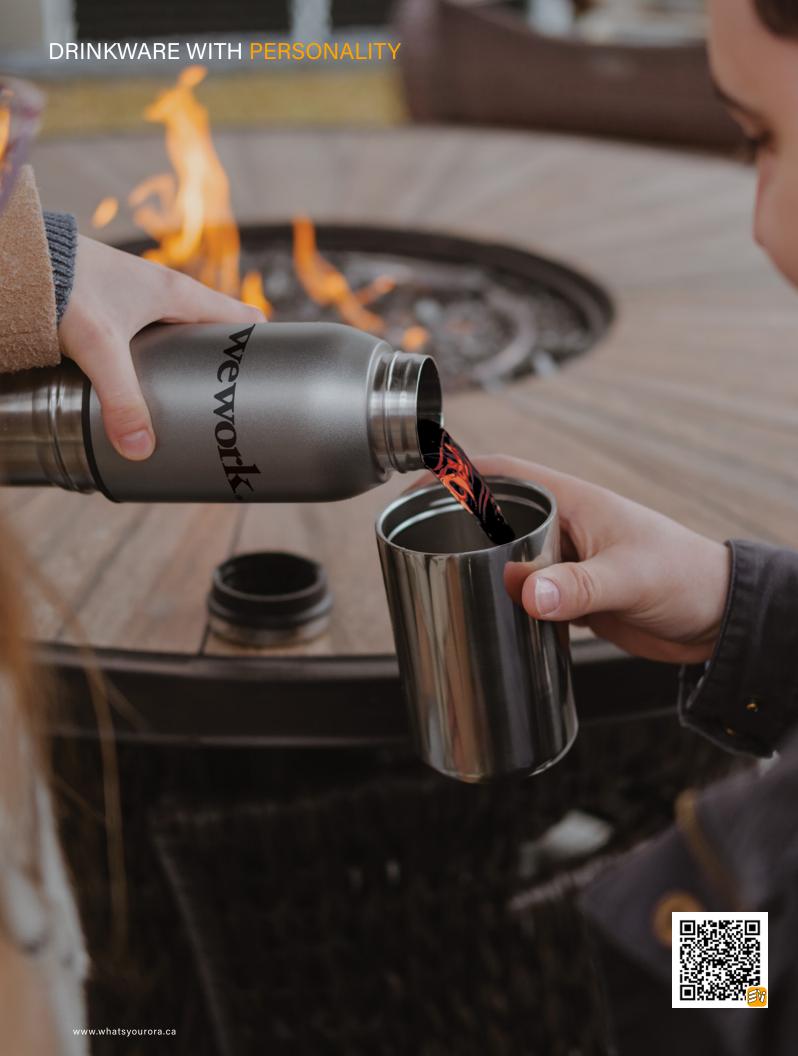

## THE ADAPTABLE **SWITCH** -HITTER 2-IN-1

**600 ML VACUUM-INSULATED** STAINLESS STEEL BOTTLE /350 ML INTEGRATED TUMBLER

## **DW316**

Put in the Switch-Hitter because modern life calls for versatility! The Switch-Hitter 2-in-1 is a 600 ml/20 oz insulated bottle with a fully integrated screw-on 350 ml/12 oz cup. It is perfect for sharing good drinks and good vibes with friends or for refilling your coffee at the office. The insulated cup keeps drinks 3x hotter than a single-walled cup of a similar size & the bottle is fitted with a leak-proof luxe metallic lid. Decorate the Switch-Hitter 2-in-1 with our default silk screen branding method.

Material: 18/8 (SS304) pro-grade stainless steel interior

**Featuring:** Metallic painted upper with a luxe metallic integrated cup (vaccum-insulated)

Default branding: Silk screened centered to front top

**Setup:** \$85.00 (c)

\*Laser personalization available Packaging: Eco tuck-in box

**Product dimensions:** Opening/mouth x height x width (bottom diameter): 1.875" x 10.5" x 2.875"