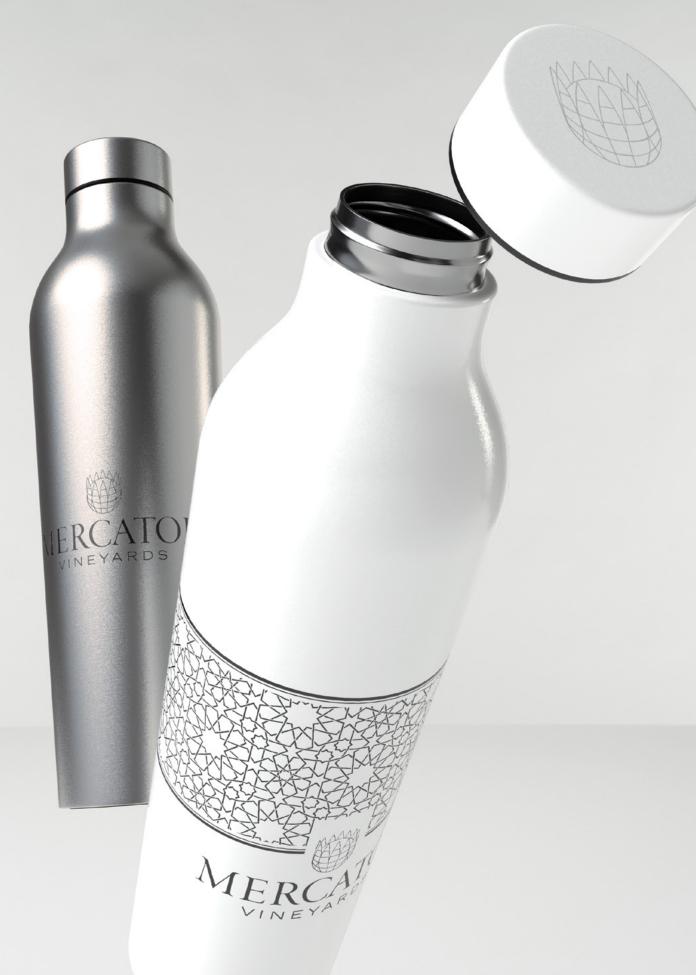

### DRINKWARE WITH PERSONALITY

www.whatsyourora.ca

Shown with optional full-wrap silk screened on bottle and optional laser-engraved branding on lid.

MERCATOR

ERCATOR

www.whatsyourora.ca