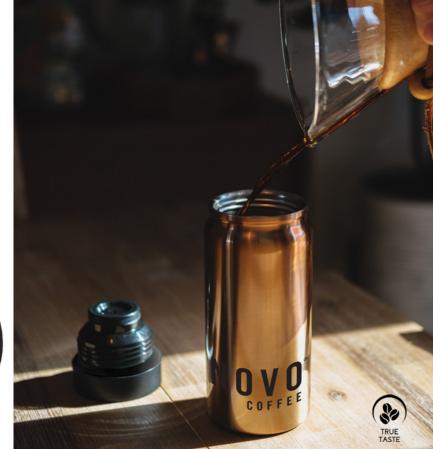

## **DW312**

Mini but mighty, the Trend Setter Mini 360 covers all the angles. An excellent choice for the coffee connoisseur, the 400 ml/13.5 oz insulated stainless steel tumbler features a TrueTaste ceramic-lined interior, which helps preserve the taste of the stored liquid. Its spillresistant 360 Sip lid is perfect for on-the-go: push down on the plunger to drink from any angle & engage 360 Sip! Decorate the bold metallic colors of the Trend Setter Mini 360 with our default silk screen branding method.

## DRINKWARE WITH PERSONALITY

Your taste buds can rest easy now with our **TrueTaste** ceramic lining. The interior of the Trend Setter Mini **360** is lined with a taste-neutralizing ceramic coating. Consistent flavor with every sip!