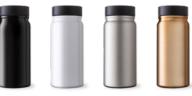

## **DW312**

Mini but mighty, the Trend Setter Mini 360 covers all the angles. An excellent choice for the coffee connoisseur, the 400 ml/13.5 oz insulated stainless steel tumbler features a TrueTaste ceramic-lined interior, which helps preserve the taste of the stored liquid. Its spillresistant 360 Sip lid is perfect for on-the-go: push down on the plunger to drink from any angle & engage 360 Sip! Decorate the bold metallic colors of the Trend Setter Mini 360 with our default silk screen branding method.

Material: 18/8 stainless-steel interior with a ceramic lining which helps preserve

the true taste of your coffee

Featuring: Metallic finish with a threaded push action 360 spill-resistant lid

Default branding: Silk screened centered on front