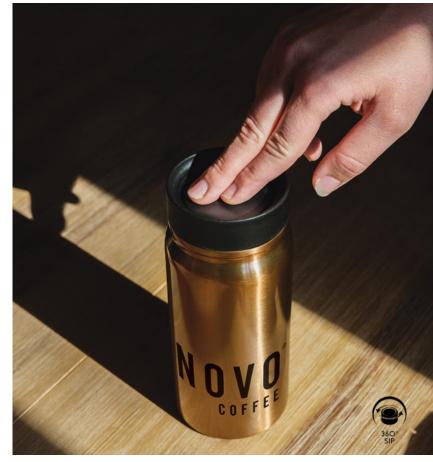

## **DW312**

Mini but mighty, the Trend Setter Mini 360 covers all the angles. An excellent choice for the coffee connoisseur, the 400 ml/13.5 oz insulated stainless steel tumbler features a TrueTaste ceramic-lined interior, which helps preserve the taste of the stored liquid. Its spillresistant 360 Sip lid is perfect for on-the-go: push down on the plunger to drink from any angle & engage 360 Sip! Decorate the bold metallic colors of the Trend Setter Mini 360 with our default silk screen branding method.

Introducing **360 Sip!** The lid on this tumbler allows for sipping around the entire circumference. Simply press down on the center of the lid to engage **360 Sip** – a practical design for when you're on the go.