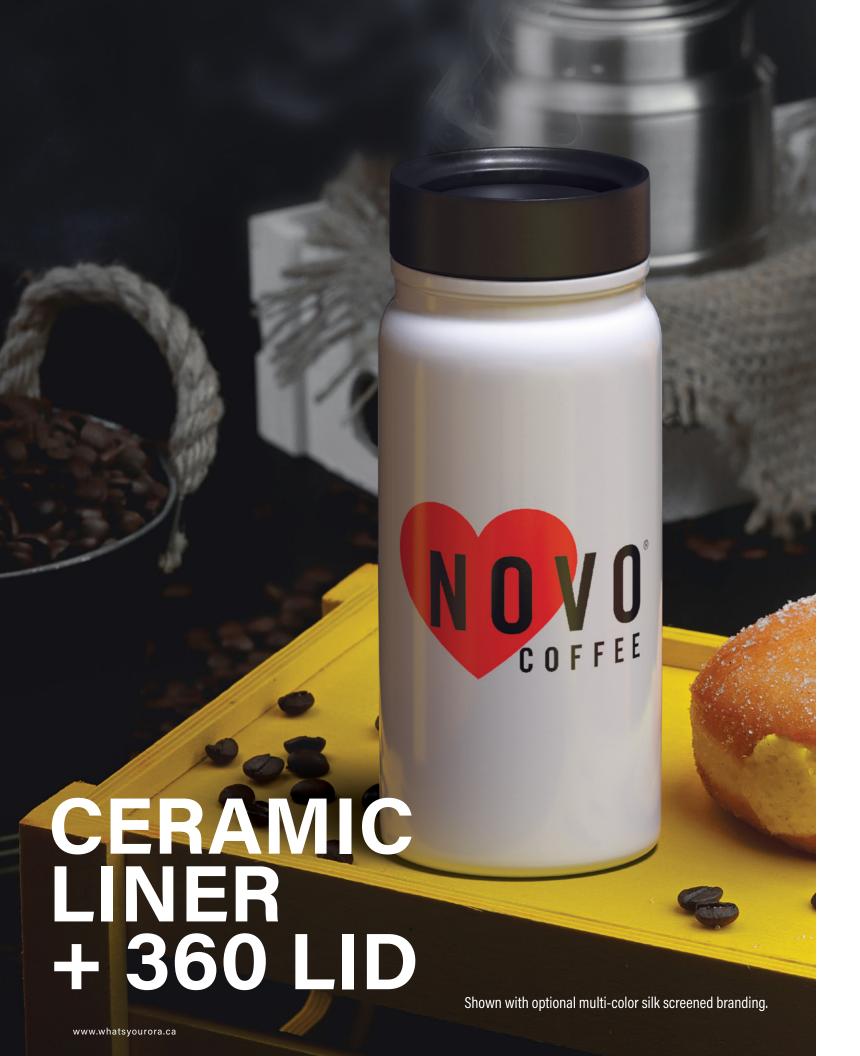

## **DW312**

Mini but mighty, the Trend Setter Mini 360 covers all the angles. An excellent choice for the coffee connoisseur, the 400 ml/13.5 oz insulated stainless steel tumbler features a TrueTaste ceramic-lined interior, which helps preserve the taste of the stored liquid. Its spillresistant 360 Sip lid is perfect for on-the-go: push down on the plunger to drink from any angle & engage 360 Sip! Decorate the bold metallic colors of the Trend Setter Mini 360 with our default silk screen branding method.

Material: 18/8 stainless-steel interior with a ceramic lining which helps preserve

the true taste of your coffee

Featuring: Metallic finish with a threaded push action 360 spill-resistant lid

Default branding: Silk screened centered on front