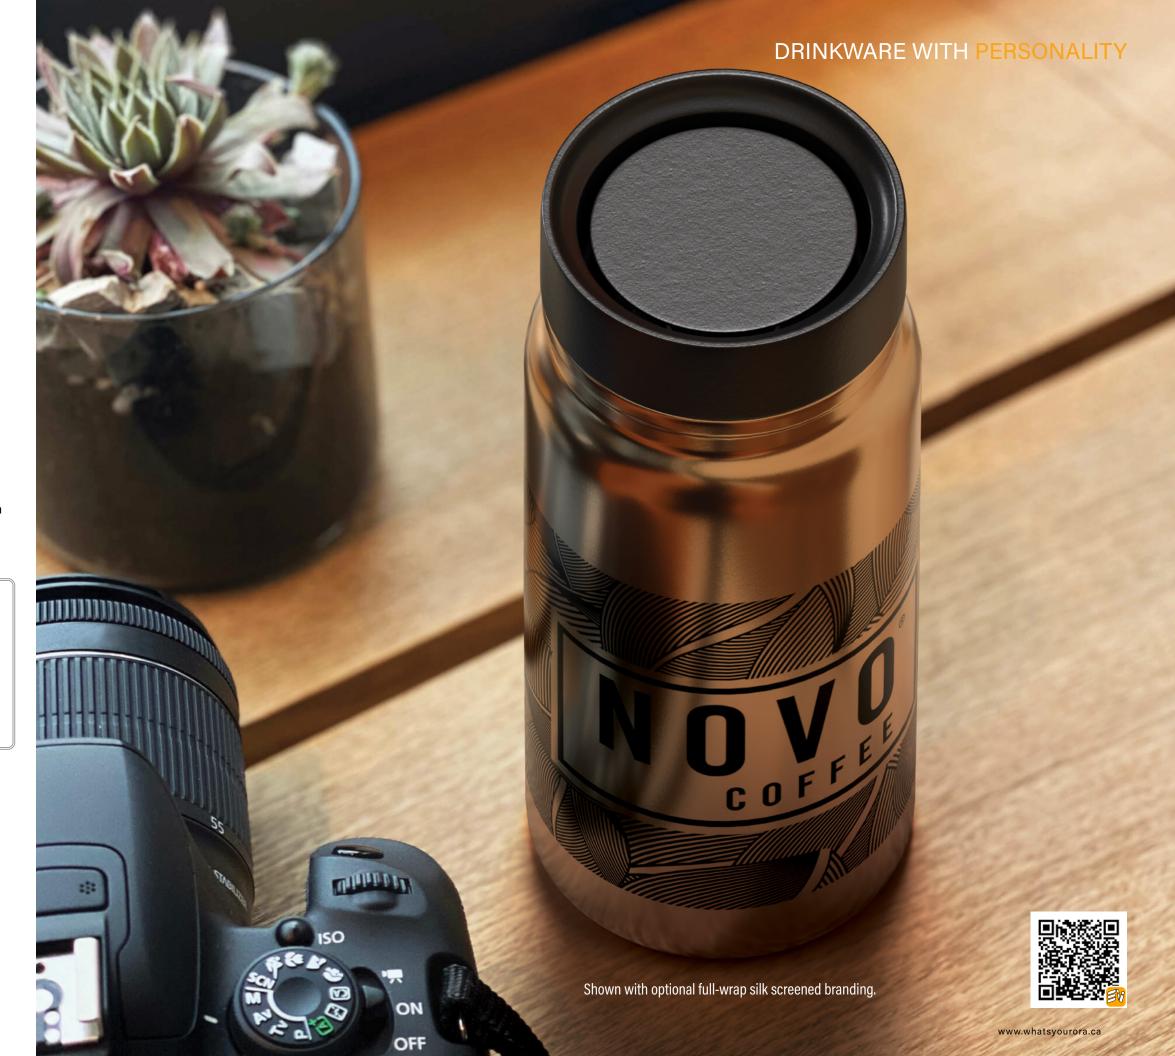

## **DW312**

Mini but mighty, the Trend Setter Mini 360 covers all the angles. An excellent choice for the coffee connoisseur, the 400 ml/13.5 oz insulated stainless steel tumbler features a TrueTaste ceramic-lined interior, which helps preserve the taste of the stored liquid. Its spillresistant 360 Sip lid is perfect for on-the-go: push down on the plunger to drink from any angle & engage 360 Sip! Decorate the bold metallic colors of the Trend Setter Mini 360 with our default silk screen branding method.

## DRINKWARE WITH PERSONALITY

Your taste buds can rest easy now with our **TrueTaste** ceramic lining. The interior of the Trend Setter Mini **360** is lined with a taste-neutralizing ceramic coating. Consistent flavor with every sip!