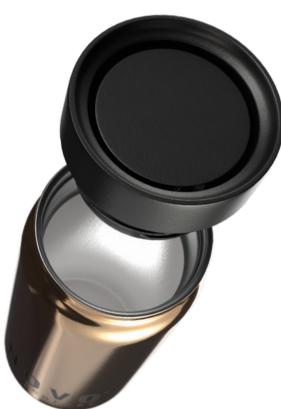

Introducing **360 Sip!** The lid on this tumbler allows for sipping around the entire circumference. Simply press down on the center of the lid to engage **360 Sip** – a practical design for when you're on the go.