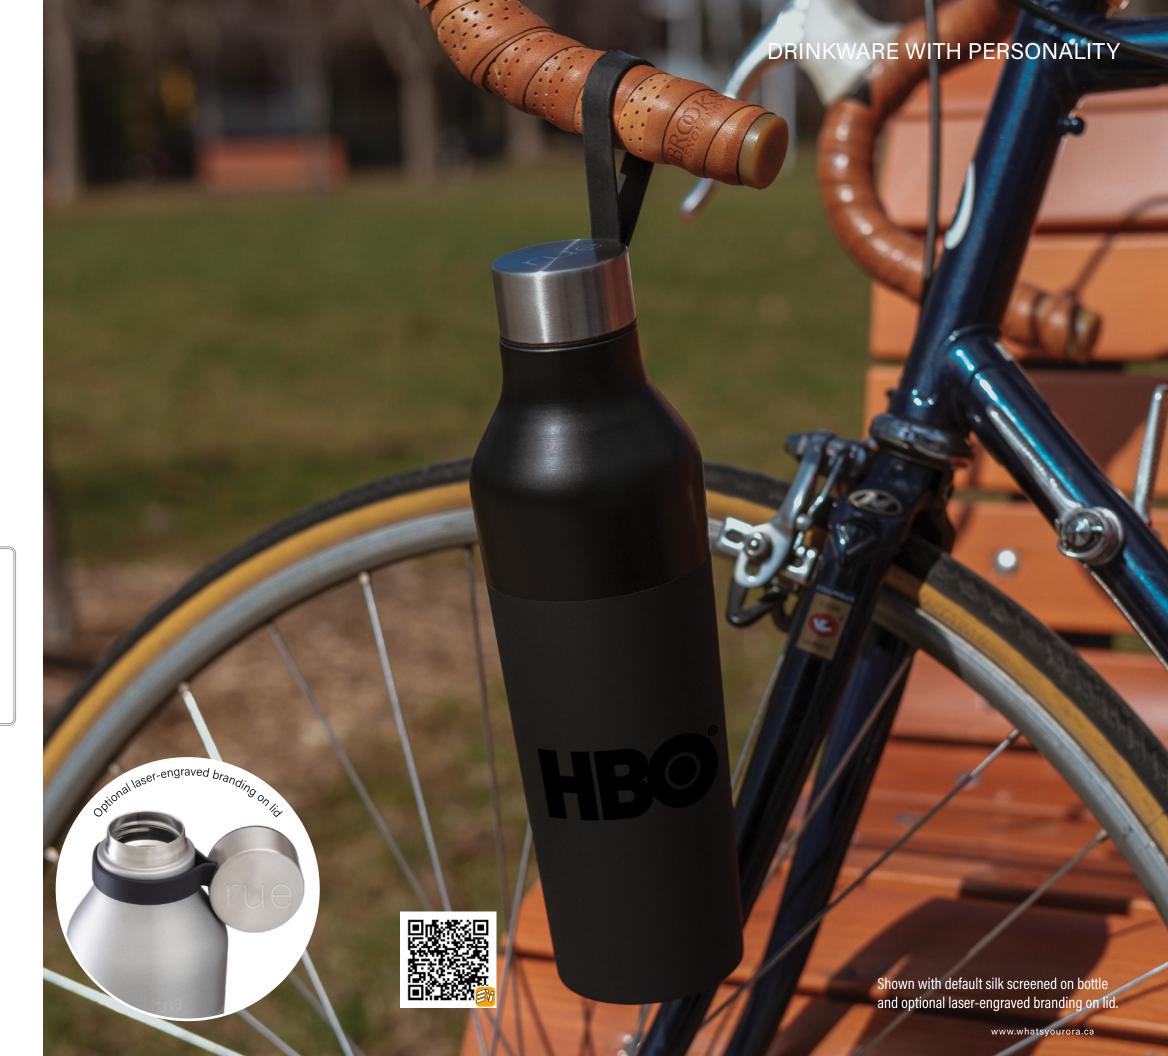

## **DW311**

If you couldn't take your eyes off the original Eye Candy, then you're in for a treat! The 600 ml/20 oz Eye Candy Double-Dip features a unique play on texture, with a matte rubberized lower body & semigloss upper. Stay in the loop! The leak-proof lid is now fitted with an integrated silicone loop, capable of sustaining more than 10x the weight of the bottle! Decorate the Eye Candy Double-Dip with our default silk screen branding method.

Material: 18/8 (SS304) pro-grade stainless steel interior

Featuring: Tonal colorblock effect with a matte rubberized lower body & semi-gloss

painted upper

Default branding: Silk screened centered on front