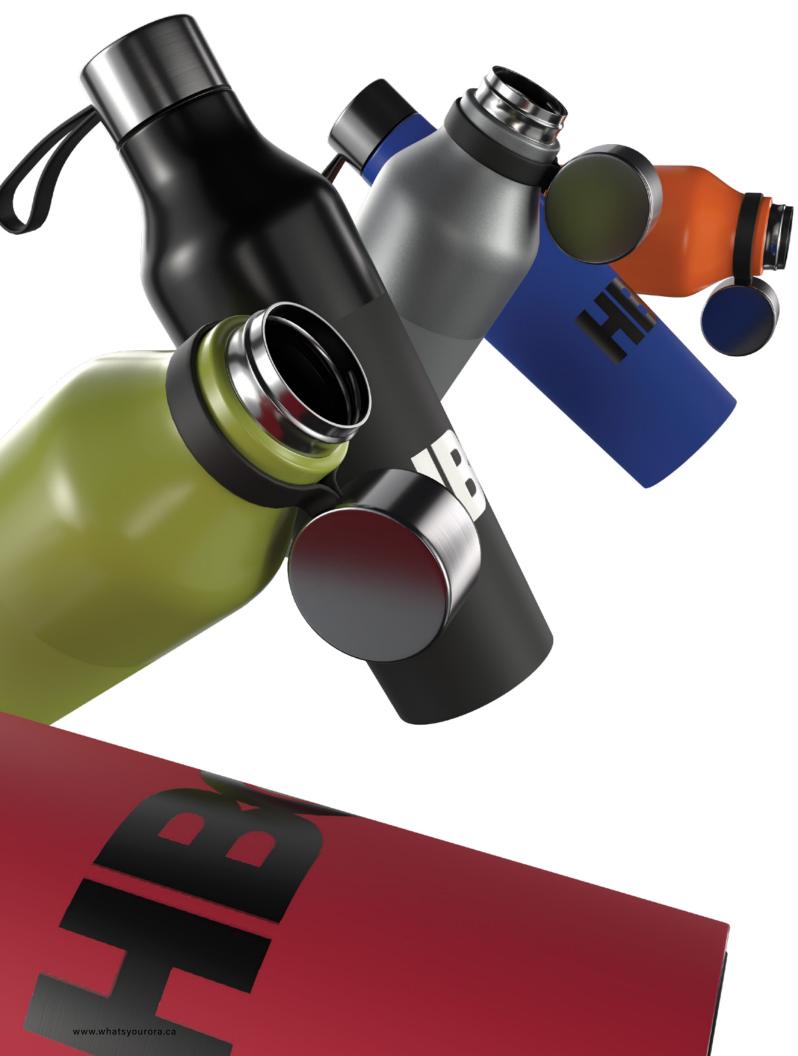

## **DW311**

If you couldn't take your eyes off the original Eye Candy, then you're in for a treat! The 600 ml/20 oz Eye Candy Double-Dip features a unique play on texture, with a matte rubberized lower body & semigloss upper. Stay in the loop! The leak-proof lid is now fitted with an integrated silicone loop, capable of sustaining more than 10x the weight of the bottle! Decorate the Eye Candy Double-Dip with our default silk screen branding method.

Material: 18/8 (SS304) pro-grade stainless steel interior

Featuring: Tonal colorblock effect with a matte rubberized lower body & semi-gloss

painted upper

Default branding: Silk screened centered on front