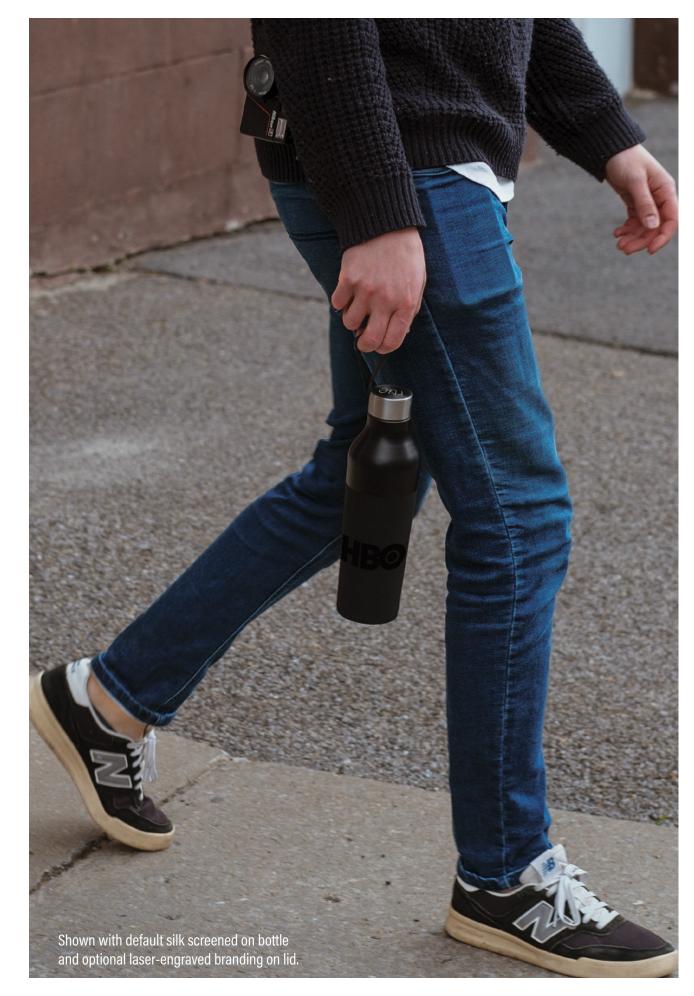

## **DW311**

If you couldn't take your eyes off the original Eye Candy, then you're in for a treat! The 600 ml/20 oz Eye Candy Double-Dip features a unique play on texture, with a matte rubberized lower body & semigloss upper. Stay in the loop! The leak-proof lid is now fitted with an integrated silicone loop, capable of sustaining more than 10x the weight of the bottle! Decorate the Eye Candy Double-Dip with our default silk screen branding method.

Material: 18/8 (SS304) pro-grade stainless steel interior

Featuring: Tonal colorblock effect with a matte rubberized lower body & semi-gloss

painted upper

Default branding: Silk screened centered on front