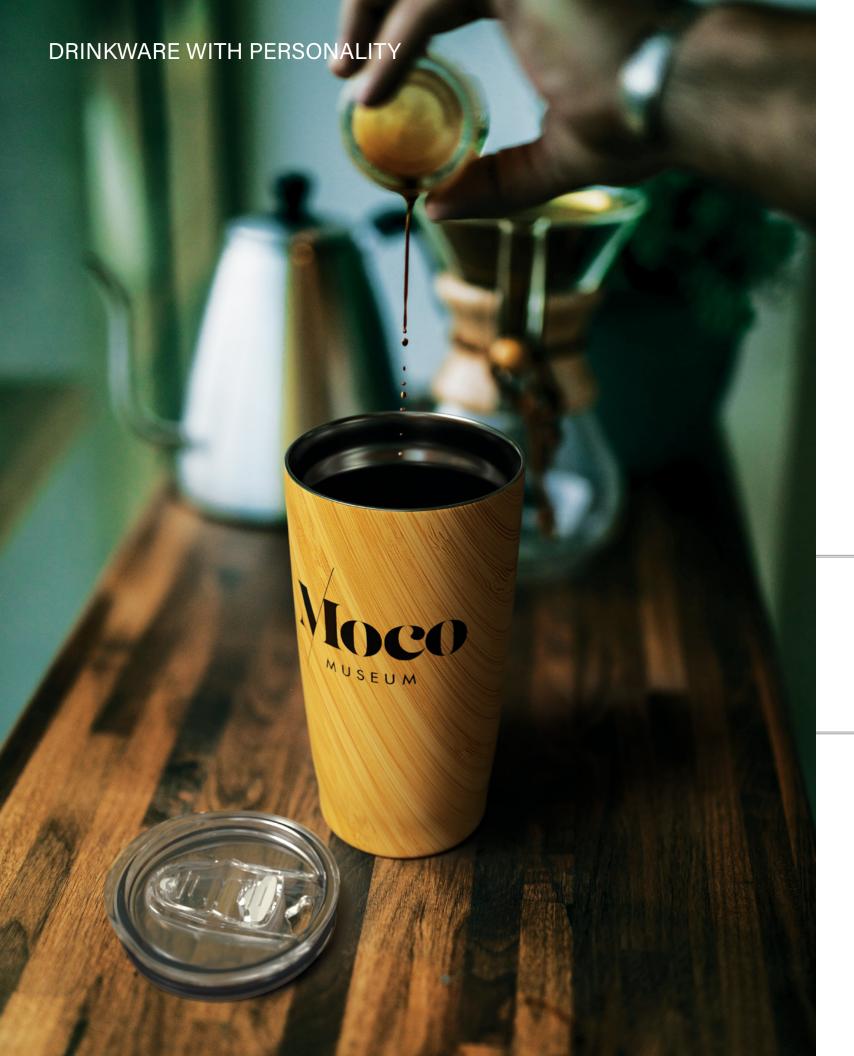

## ENGAGE CRUISE CONTROL NATURAL

## 600 ML VACUUM-INSULATED STAINLESS STEEL TUMBLER

## **DW410**

The classic best-selling tumbler gets a makeover! The 600 ml /20 oz Cruise Control Natural is an insulated tumbler featuring a rich & realistic woodgrain finish. It has a wide mouth (perfect for filling it with ice) & comes with a practical silicone sealed slider lid. Decorate the Cruise Control Natural with our default silk screen branding method.

Material: 18/8 (SS304) pro-grade stainless steel interior

Featuring: Natural woodgrain finish (bamboo & walnut) & a push-on silicone

sealed slider lid

Default branding: Silk screened centered on front

**Setup:** \$85.00 (c)