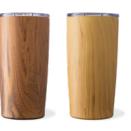

## **DW410**

The classic best-selling tumbler gets a makeover! The 600 ml /20 oz Cruise Control Natural is an insulated tumbler featuring a rich & realistic woodgrain finish. It has a wide mouth (perfect for filling it with ice) & comes with a practical silicone sealed slider lid. Decorate the Cruise Control Natural with our default silk screen branding method.

Material: 18/8 (SS304) pro-grade stainless steel interior

Featuring: Natural woodgrain finish (bamboo & walnut) & a push-on silicone

sealed slider lid

Default branding: Silk screened centered on front

**Setup:** \$85.00 (c)