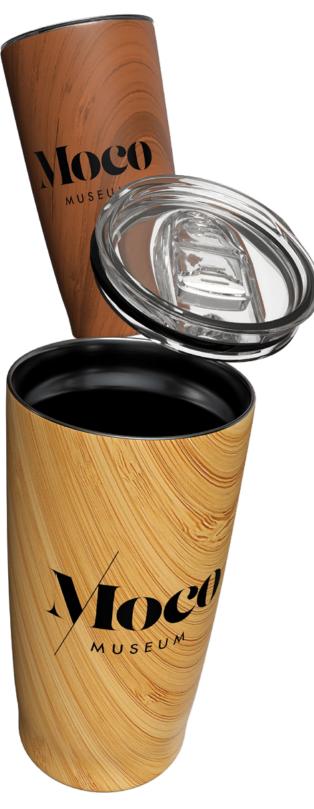

## **DW410**

The classic best-selling tumbler gets a makeover! The 600 ml /20 oz Cruise Control Natural is an insulated tumbler featuring a rich & realistic woodgrain finish. It has a wide mouth (perfect for filling it with ice) & comes with a practical silicone sealed slider lid. Decorate the Cruise Control Natural with our default silk screen branding method.

Material: 18/8 (SS304) pro-grade stainless steel interior

Featuring: Natural woodgrain finish (bamboo & walnut) & a push-on silicone

sealed slider lid

Default branding: Silk screened centered on front

**Setup:** \$85.00 (c)

\*Laser personalization available **Packaging:** Eco tuck-in box

**Product dimensions:** Opening/mouth x height x width (bottom diameter):

3.41" x 6.62" x 2.86"