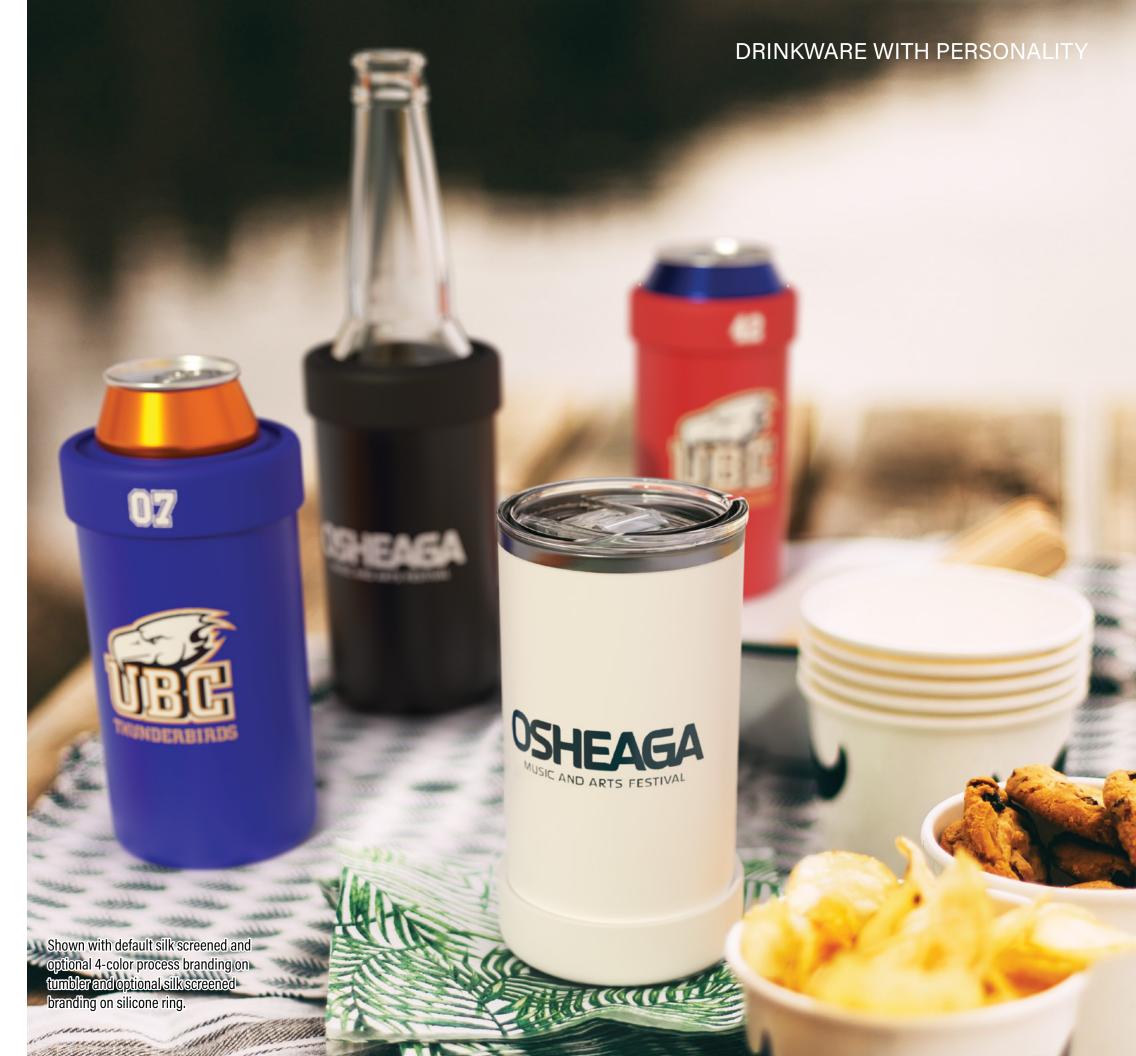

## **DW409**

The 400 ml/13.5 oz Game Changer 3-in-1 fits all your favorite beverages while keeping them 10x colder! This versatile can cooler is neatly designed to fit your regular and slim cans, as well as glass bottles! Simply slide in your go-to craft beer or hard seltzers and secure it in place with the silicone ring. On top of that, it can be easily converted to a tumbler with the spill-resistant silicone sealed slider lid. When using the Game Changer as a tumbler, you can safely secure the silicone ring on the bottom. Decorate on the Game Changer 3-in-1 with our default silk screen branding method.

## DRINKWARE WITH PERSONALITY