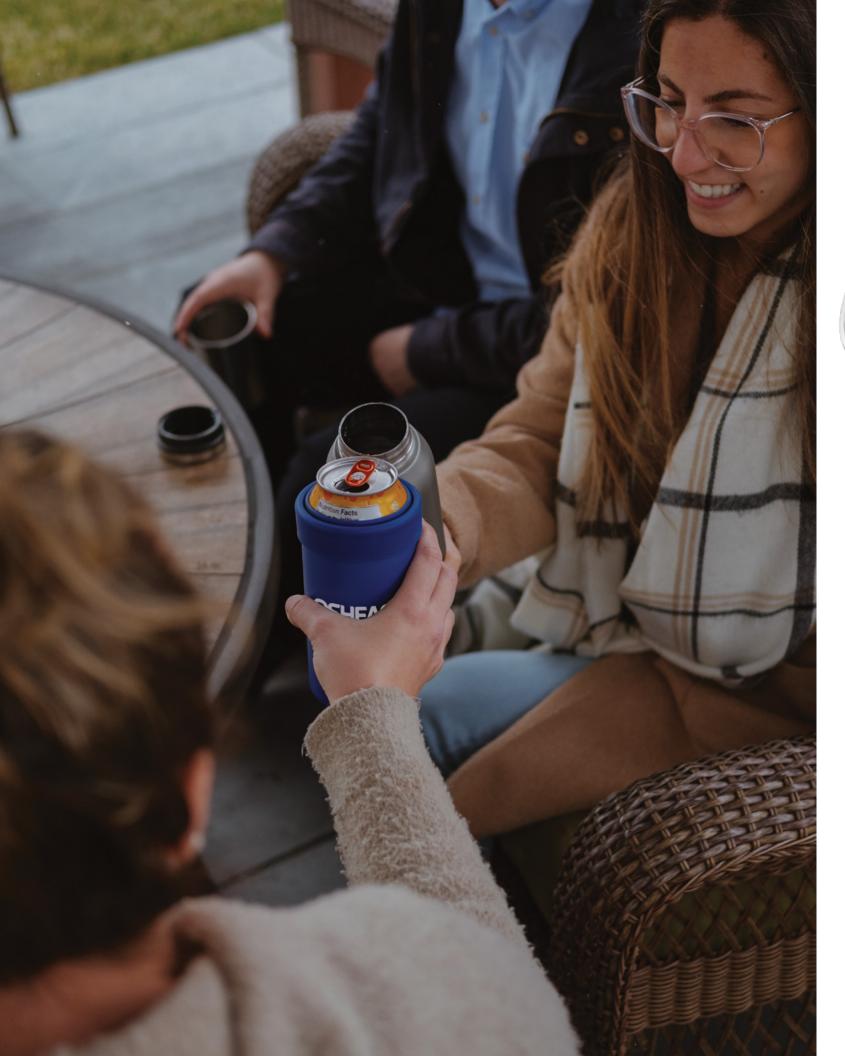

## **DW409**

The 400 ml/13.5 oz Game Changer 3-in-1 fits all your favorite beverages while keeping them 10x colder! This versatile can cooler is neatly designed to fit your regular and slim cans, as well as glass bottles! Simply slide in your go-to craft beer or hard seltzers and secure it in place with the silicone ring. On top of that, it can be easily converted to a tumbler with the spill-resistant silicone sealed slider lid. When using the Game Changer as a tumbler, you can safely secure the silicone ring on the bottom. Decorate on the Game Changer 3-in-1 with our default silk screen branding method.

Material: 18/8 (SS304) pro-grade stainless steel interior

Featuring: Matte powder-coated finish with a matching color silicone ring

- Compatible with most standard 350 ml/12 oz regular and slim cans & most standard 330 ml/11 oz bottles.
- Silicone ring secures your drink in place.
- Push-on silicone sealed slider lid included so that can cooler converts into a tumbler.
- Silicone ring can be secured on the bottom when being used as a tumbler.