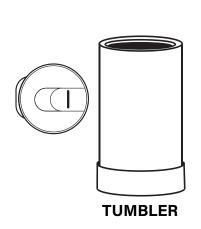

## **DW409**

The 400 ml/13.5 oz Game Changer 3-in-1 fits all your favorite beverages while keeping them 10x colder! This versatile can cooler is neatly designed to fit your regular and slim cans, as well as glass bottles! Simply slide in your go-to craft beer or hard seltzers and secure it in place with the silicone ring. On top of that, it can be easily converted to a tumbler with the spill-resistant silicone sealed slider lid. When using the Game Changer as a tumbler, you can safely secure the silicone ring on the bottom. Decorate on the Game Changer 3-in-1 with our default silk screen branding method.

Material: 18/8 (SS304) pro-grade stainless steel interior

Featuring: Matte powder-coated finish with a matching color silicone ring

- Compatible with most standard 350 ml/12 oz regular and slim cans & most standard 330 ml/11 oz bottles.
- Silicone ring secures your drink in place.
- Push-on silicone sealed slider lid included so that can cooler converts into a tumbler.
- Silicone ring can be secured on the bottom when being used as a tumbler.