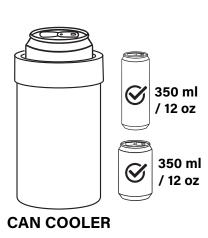

## **DW409**

The 400 ml/13.5 oz Game Changer 3-in-1 fits all your favorite beverages while keeping them 10x colder! This versatile can cooler is neatly designed to fit your regular and slim cans, as well as glass bottles! Simply slide in your go-to craft beer or hard seltzers and secure it in place with the silicone ring. On top of that, it can be easily converted to a tumbler with the spill-resistant silicone sealed slider lid. When using the Game Changer as a tumbler, you can safely secure the silicone ring on the bottom. Decorate on the Game Changer 3-in-1 with our default silk screen branding method.

Material: 18/8 (SS304) pro-grade stainless steel interior

Featuring: Matte powder-coated finish with a matching color silicone ring

- Compatible with most standard 350 ml/12 oz regular and slim cans & most standard 330 ml/11 oz bottles.
- Silicone ring secures your drink in place.
- Push-on silicone sealed slider lid included so that can cooler converts into a tumbler.
- Silicone ring can be secured on the bottom when being used as a tumbler.