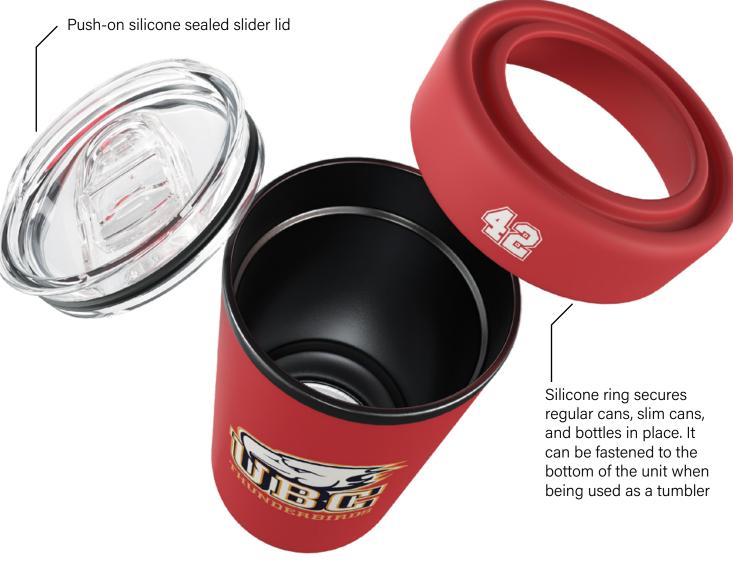

## **DW409**

The 400 ml/13.5 oz Game Changer 3-in-1 fits all your favorite beverages while keeping them 10x colder! This versatile can cooler is neatly designed to fit your regular and slim cans, as well as glass bottles! Simply slide in your go-to craft beer or hard seltzers and secure it in place with the silicone ring. On top of that, it can be easily converted to a tumbler with the spill-resistant silicone sealed slider lid. When using the Game Changer as a tumbler, you can safely secure the silicone ring on the bottom. Decorate on the Game Changer 3-in-1 with our default silk screen branding method.

Material: 18/8 (SS304) pro-grade stainless steel interior

Featuring: Matte powder-coated finish with a matching color silicone ring

- Compatible with most standard 350 ml/12 oz regular and slim cans & most standard 330 ml/11 oz bottles.
- Silicone ring secures your drink in place.
- Push-on silicone sealed slider lid included so that can cooler converts into a tumbler.
- Silicone ring can be secured on the bottom when being used as a tumbler.