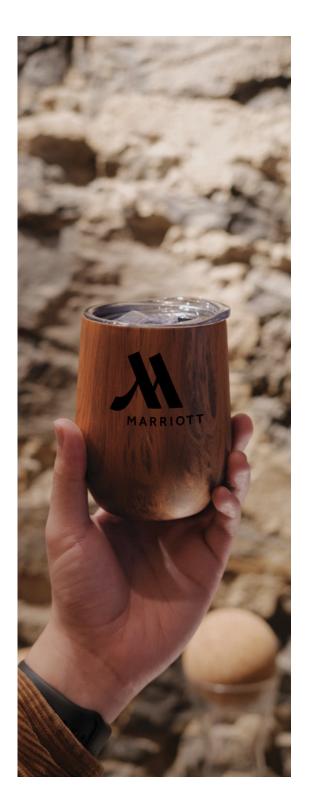

## **DW404**

Some are just natural small talkers, given the gift of the gab who speak with eloquence and fluency! We decided to create a cup just for them, the 300 ml/10 oz Small Talk Natural! It's a vacuuminsulated stemless cup with a rich and realistic walnut woodgrain. Atop the body is a push-on spill-resistant lid with a silicone sealed slider for when things get a little tipsy. Its wide mouth design makes it ice cube friendly and easy to clean. Decorate the Small Talk Natural with our default silk screen branding method.

Featuring: Natural woodgrain finish (walnut) and a push-on silicone sealed slider lid

Default branding: Silk screened centered on front

**Setup:** \$85.00 (c)

\*Laser personalization available Packaging: Eco tuck-in box