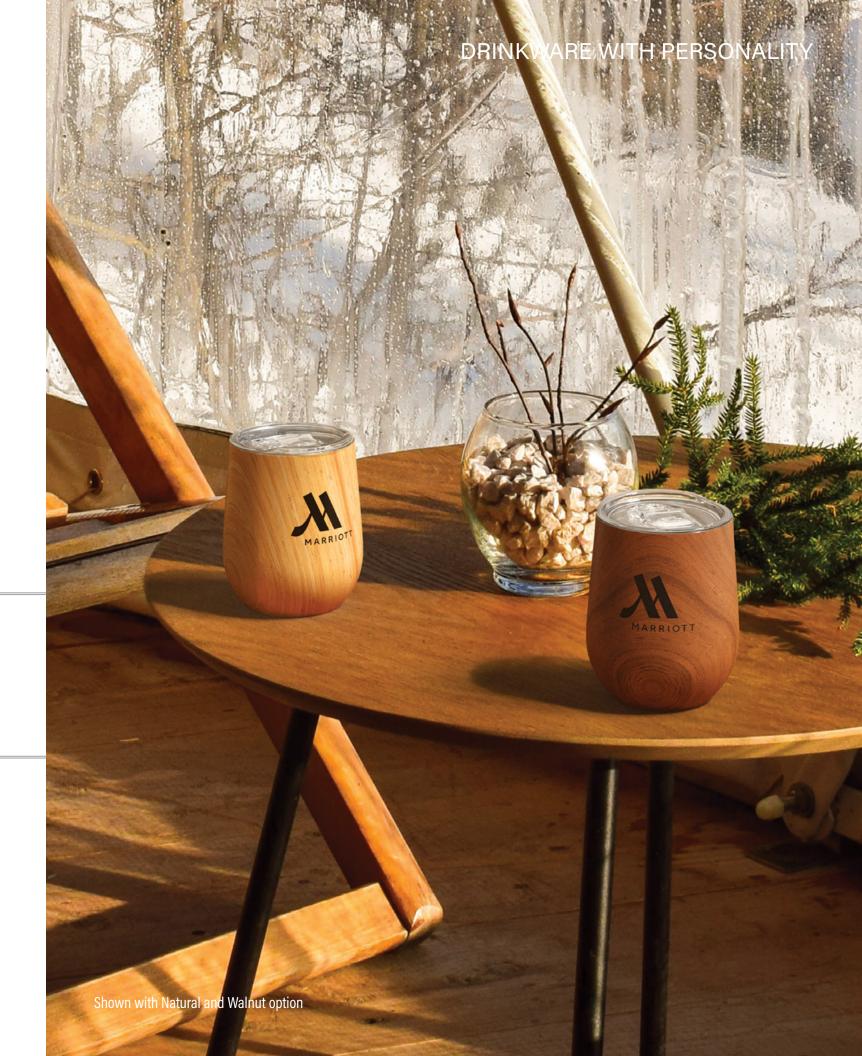

## 300 ML VACUUM-INSULATED STAINLESS STEEL CUP

## **DW404**

Some are just natural small talkers, given the gift of the gab who speak with eloquence and fluency! We decided to create a cup just for them, the 300 ml/10 oz Small Talk Natural! It's a vacuuminsulated stemless cup with a rich and realistic walnut woodgrain. Atop the body is a push-on spill-resistant lid with a silicone sealed slider for when things get a little tipsy. Its wide mouth design makes it ice cube friendly and easy to clean. Decorate the Small Talk Natural with our default silk screen branding method.

Featuring: Natural woodgrain finish (walnut) and a push-on silicone sealed slider lid

Default branding: Silk screened centered on front

**Setup:** \$85.00 (c)

\*Laser personalization available Packaging: Eco tuck-in box