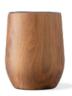

## **DW404**

Some are just natural small talkers, given the gift of the gab who speak with eloquence and fluency! We decided to create a cup just for them, the 300 ml/10 oz Small Talk Natural! It's a vacuuminsulated stemless cup with a rich and realistic walnut woodgrain. Atop the body is a push-on spill-resistant lid with a silicone sealed slider for when things get a little tipsy. Its wide mouth design makes it ice cube friendly and easy to clean. Decorate the Small Talk Natural with our default silk screen branding method.

Featuring: Natural woodgrain finish (walnut) and a push-on silicone sealed slider lid

Default branding: Silk screened centered on front

**Setup:** \$85.00 (c)

\*Laser personalization available Packaging: Eco tuck-in box