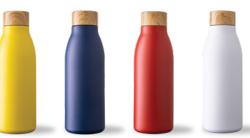

## **DW319**

Introducing the revamped 600 ml/20 oz Top Notch Natural bottle, featuring a durable powder-coated body and a realistic bamboo woodgrain lid. The punchy color palette on this sleek silhouette is accented by the natural woodgrain pattern on the lid: a combination you don't want to miss. Decorate the Top Notch Natural with our default laser-engraved branding method.

Material: 18/8 (SS304) pro-grade stainless steel interior

Featuring: Matte powder-coated finish with a bamboo woodgrain leak-proof threaded lid

**Default branding:** Laser-engraved centered on front

**Setup:** \$85.00 (c)