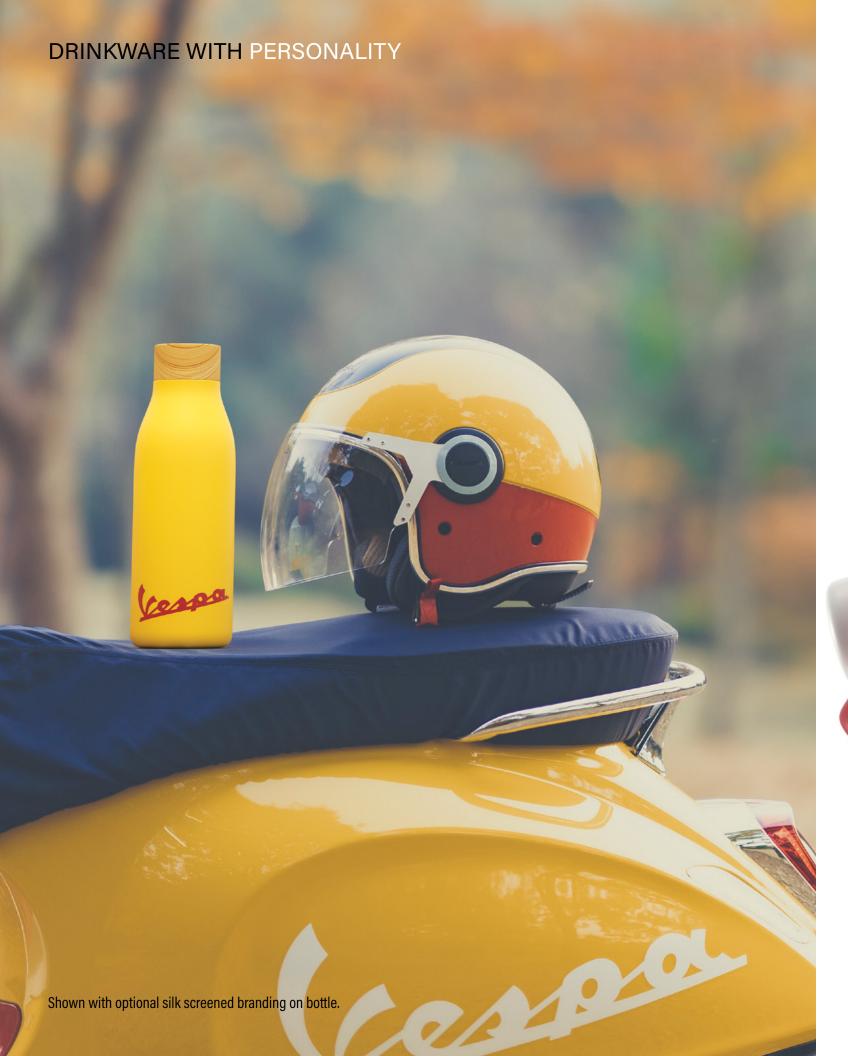

## **DW319**

Introducing the revamped 600 ml/20 oz Top Notch Natural bottle, featuring a durable powder-coated body and a realistic bamboo woodgrain lid. The punchy color palette on this sleek silhouette is accented by the natural woodgrain pattern on the lid: a combination you don't want to miss. Decorate the Top Notch Natural with our default laser-engraved branding method.

Material: 18/8 (SS304) pro-grade stainless steel interior

Featuring: Matte powder-coated finish with a bamboo woodgrain leak-proof threaded lid

**Default branding:** Laser-engraved centered on front

**Setup:** \$85.00 (c)