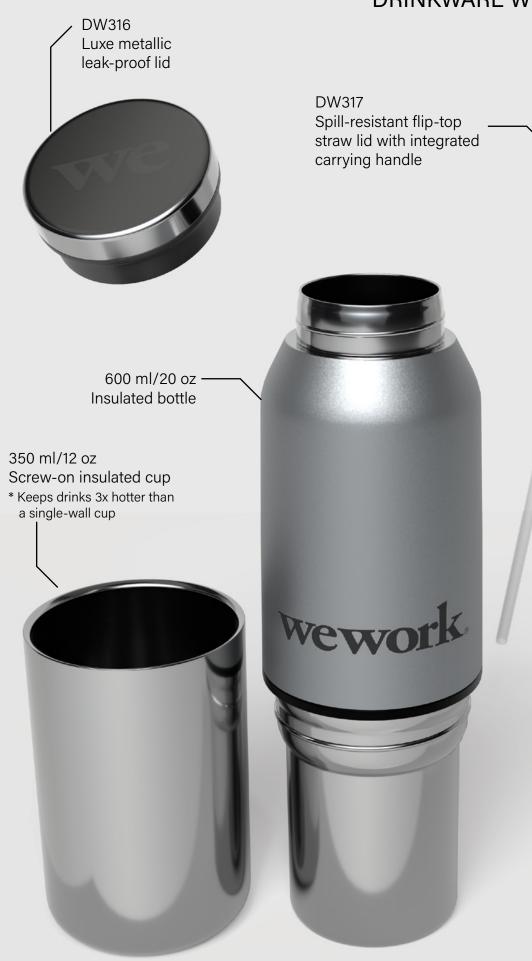

## **DW317**

Put in the Switch-Hitter because modern life calls for versatility! The Switch-Hitter 2-in-1 Sport is a 600 ml/20 oz insulated water bottle with a fully integrated screw-on 350 ml/12 oz cup. It is perfect for sharing good drinks and good vibes with friends or for refilling your coffee at the office. What's more, the insulated cup keeps drinks 3x hotter than a singled-walled cup of a similar size. The Sport edition bottle is fitted with a spill-resistant flip-top straw lid with an integrated carrying ring (portability for the win!). Decorate the Switch-Hitter 2-in-1 with our default silk screen branding method.

Material: 18/8 (SS304) pro-grade stainless steel interior

**Featuring:** Metallic painted upper with a luxe metallic integrated cup (vaccum-insulated). Spill-resistant flip-top straw lid with concealed metal

**Default branding:** Silk screened centered to front top below carry handle

**Setup:** \$85.00 (c)

\*Laser personalization available

Packaging: Eco tuck-in box

**Product dimensions:** Opening/mouth x height x width (bottom diameter): 1.875" x 11.25" x 2.875"