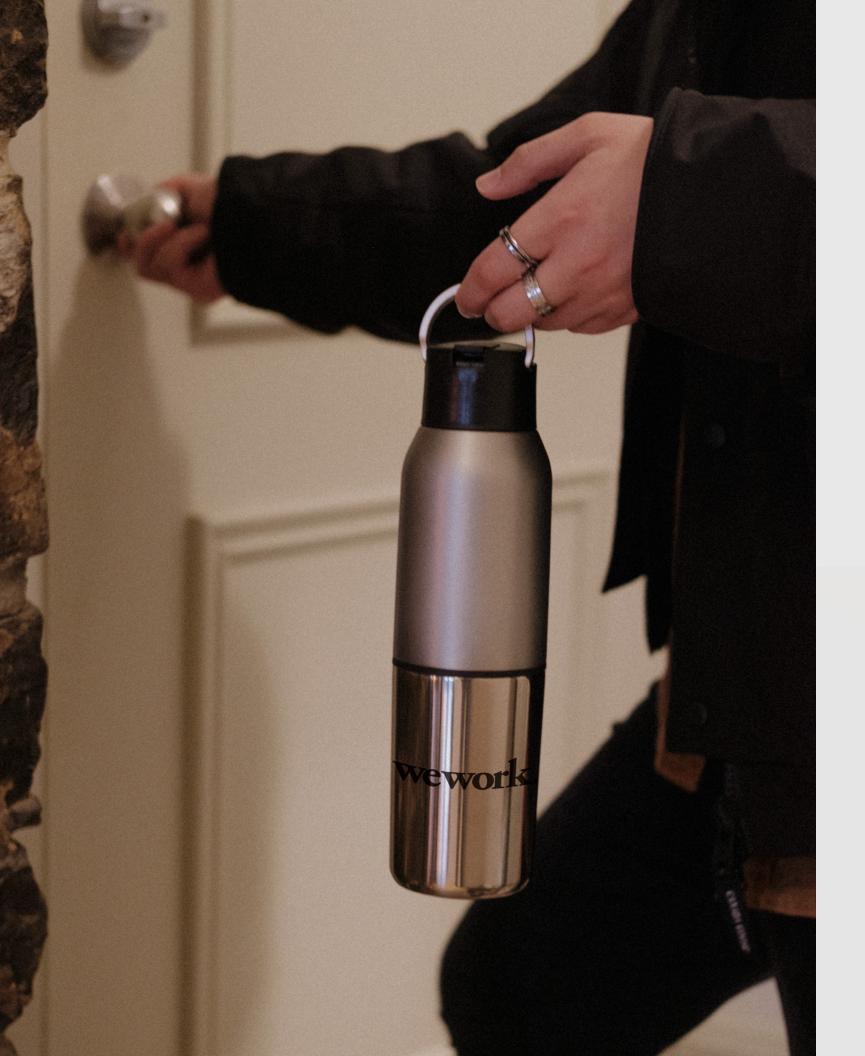

## **DW317**

Put in the Switch-Hitter because modern life calls for versatility! The Switch-Hitter 2-in-1 Sport is a 600 ml/20 oz insulated water bottle with a fully integrated screw-on 350 ml/12 oz cup. It is perfect for sharing good drinks and good vibes with friends or for refilling your coffee at the office. What's more, the insulated cup keeps drinks 3x hotter than a singled-walled cup of a similar size. The Sport edition bottle is fitted with a spill-resistant flip-top straw lid with an integrated carrying ring (portability for the win!). Decorate the Switch-Hitter 2-in-1 with our default silk screen branding method.

(⊃ra)

Shown with optional laser-engraved personalization on handle.