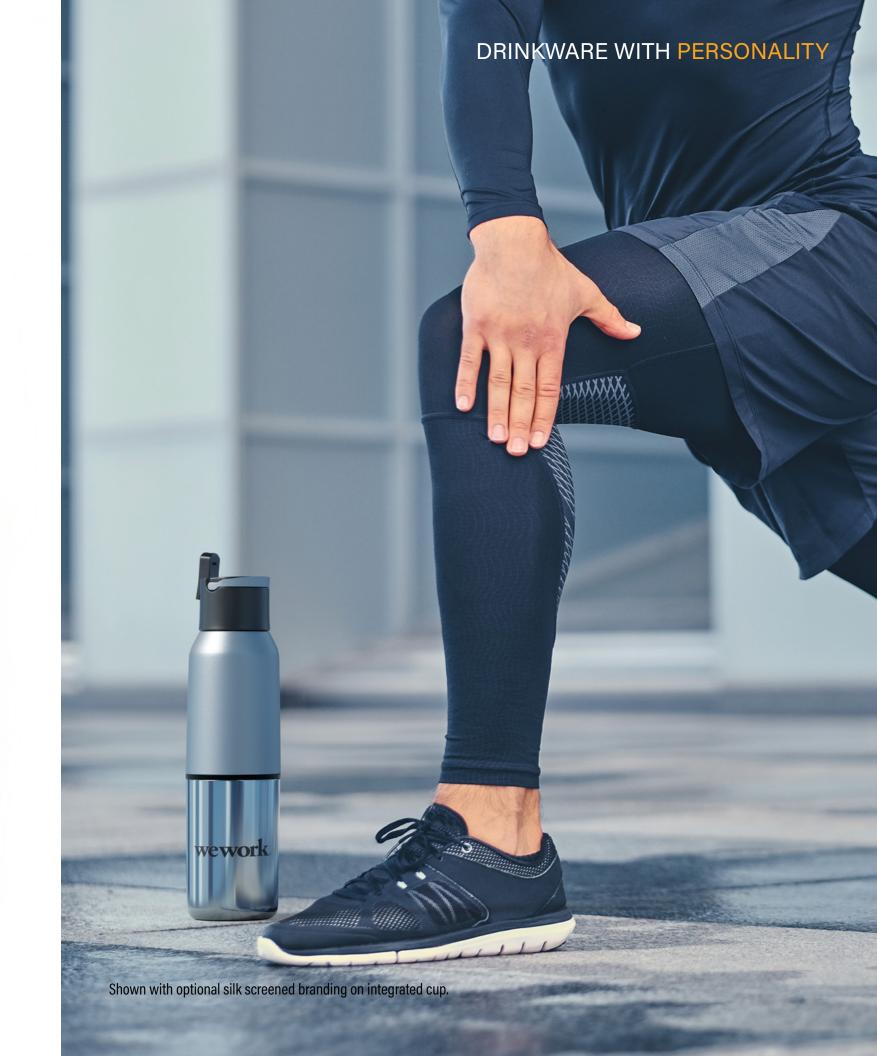

of a similar size. The Sport edition bottle is fitted with a spill-resistant flip-top straw lid with an integrated carrying ring (portability for the win!). Decorate the Switch-Hitter 2-in-1 with our default silk screen branding method.

Material: 18/8 (SS304) pro-grade stainless steel interior

**Featuring:** Metallic painted upper with a luxe metallic integrated cup (vaccum-insulated). Spill-resistant flip-top straw lid with concealed metal

**Default branding:** Silk screened centered to front top below carry handle

**Setup:** \$85.00 (c)

\*Laser personalization available

Packaging: Eco tuck-in box

**Product dimensions:** Opening/mouth x height x width (bottom diameter): 1.875" x 11.25" x 2.875"













(⊃ra)





Shown with optional laser-engraved personalization on handle.





## DRINKWARE WITH PERSONALITY