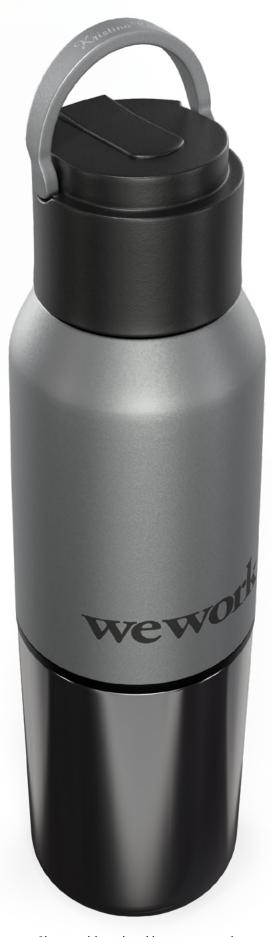

## **DW317**

Put in the Switch-Hitter because modern life calls for versatility! The Switch-Hitter 2-in-1 Sport is a 600 ml/20 oz insulated water bottle with a fully integrated screw-on 350 ml/12 oz cup. It is perfect for sharing good drinks and good vibes with friends or for refilling your coffee at the office. What's more, the insulated cup keeps drinks 3x hotter than a singled-walled cup of a similar size. The Sport edition bottle is fitted with a spill-resistant flip-top straw lid with an integrated carrying ring (portability for the win!). Decorate the Switch-Hitter 2-in-1 with our default silk screen branding method.

Material: 18/8 (SS304) pro-grade stainless steel interior

**Featuring:** Metallic painted upper with a luxe metallic integrated cup (vaccum-insulated). Spill-resistant flip-top straw lid with concealed metal

**Default branding:** Silk screened centered to front top below carry handle

**Setup:** \$85.00 (c)

\*Laser personalization available

Packaging: Eco tuck-in box

**Product dimensions:** Opening/mouth x height x width (bottom diameter): 1.875" x 11.25" x 2.875"