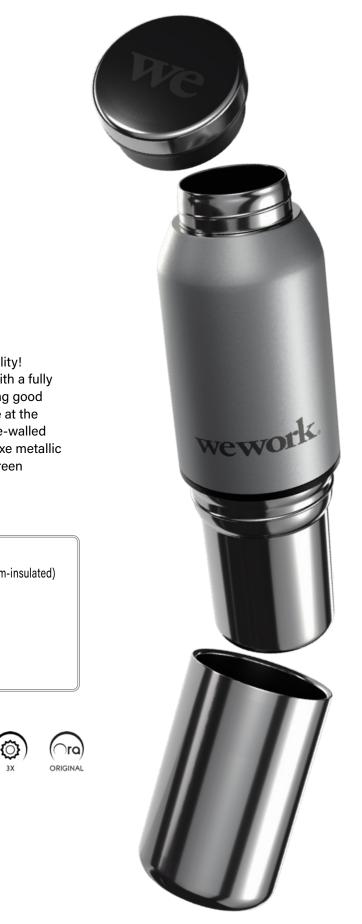

## **DW316**

Put in the Switch-Hitter because modern life calls for versatility! The Switch-Hitter 2-in-1 is a 600 ml/20 oz insulated bottle with a fully integrated screw-on 350 ml/12 oz cup. It is perfect for sharing good drinks and good vibes with friends or for refilling your coffee at the office. The insulated cup keeps drinks 3x hotter than a single-walled cup of a similar size & the bottle is fitted with a leak-proof luxe metallic lid. Decorate the Switch-Hitter 2-in-1 with our default silk screen branding method.

Ľ

Shown with optional laser-engraved branding on lid.

DW316 Luxe metallic leak-proof lid

600 ml/20 oz -Insulated bottle

350 ml/12 oz Screw-on insulated cup \* Keeps drinks 3x hotter than a single-wall cup