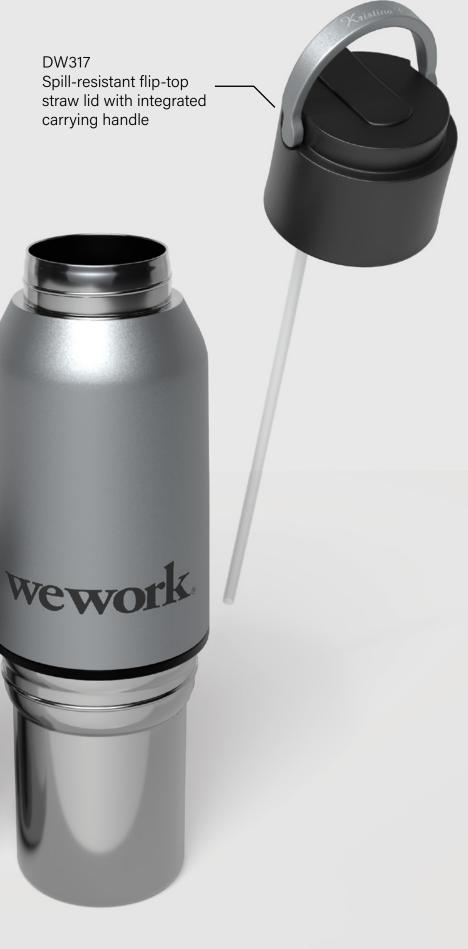

## **DW316**

Put in the Switch-Hitter because modern life calls for versatility! The Switch-Hitter 2-in-1 is a 600 ml/20 oz insulated bottle with a fully integrated screw-on 350 ml/12 oz cup. It is perfect for sharing good drinks and good vibes with friends or for refilling your coffee at the office. The insulated cup keeps drinks 3x hotter than a single-walled cup of a similar size & the bottle is fitted with a leak-proof luxe metallic lid. Decorate the Switch-Hitter 2-in-1 with our default silk screen branding method.

Material: 18/8 (SS304) pro-grade stainless steel interior Featuring: Metallic painted upper with a luxe metallic integrated cup (vaccum-insulated) Default branding: Silk screened centered to front top Setup: \$85.00 (c) \*Laser personalization available Packaging: Eco tuck-in box **Product dimensions:** Opening/mouth x height x width (bottom diameter): 1.875" x 10.5" x 2.875"

Ľ

Shown with optional laser-engraved branding on lid.

DW316 Luxe metallic leak-proof lid

600 ml/20 oz -Insulated bottle

350 ml/12 oz Screw-on insulated cup \* Keeps drinks 3x hotter than a single-wall cup