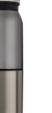

## **DW316**

Put in the Switch-Hitter because modern life calls for versatility! The Switch-Hitter 2-in-1 is a 600 ml/20 oz insulated bottle with a fully integrated screw-on 350 ml/12 oz cup. It is perfect for sharing good drinks and good vibes with friends or for refilling your coffee at the office. The insulated cup keeps drinks 3x hotter than a single-walled cup of a similar size & the bottle is fitted with a leak-proof luxe metallic lid. Decorate the Switch-Hitter 2-in-1 with our default silk screen branding method.

Material: 18/8 (SS304) pro-grade stainless steel interior Featuring: Metallic painted upper with a luxe metallic integrated cup (vaccum-insulated) Default branding: Silk screened centered to front top Setup: \$85.00 (c) \*Laser personalization available Packaging: Eco tuck-in box **Product dimensions:** Opening/mouth x height x width (bottom diameter): 1.875" x 10.5" x 2.875"

Ľ

Shown with optional laser-engraved branding on lid.

DW316 Luxe metallic leak-proof lid

600 ml/20 oz -Insulated bottle

350 ml/12 oz Screw-on insulated cup \* Keeps drinks 3x hotter than a single-wall cup