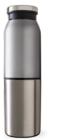

## **DW316**

Put in the Switch-Hitter because modern life calls for versatility! The Switch-Hitter 2-in-1 is a 600 ml/20 oz insulated bottle with a fully integrated screw-on 350 ml/12 oz cup. It is perfect for sharing good drinks and good vibes with friends or for refilling your coffee at the office. The insulated cup keeps drinks 3x hotter than a single-walled cup of a similar size & the bottle is fitted with a leak-proof luxe metallic lid. Decorate the Switch-Hitter 2-in-1 with our default silk screen branding method.

Material: 18/8 (SS304) pro-grade stainless steel interior Featuring: Metallic painted upper with a luxe metallic integrated cup (vaccum-insulated) Default branding: Silk screened centered to front top Setup: \$85.00 (c) \*Laser personalization available Packaging: Eco tuck-in box **Product dimensions:** Opening/mouth x height x width (bottom diameter): 1.875" x 10.5" x 2.875"

Ľ

Shown with optional laser-engraved branding on lid.

DW316 Luxe metallic leak-proof lid

600 ml/20 oz -Insulated bottle

350 ml/12 oz Screw-on insulated cup \* Keeps drinks 3x hotter than a single-wall cup