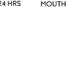

## **DW316**

Put in the Switch-Hitter because modern life calls for versatility! The Switch-Hitter 2-in-1 is a 600 ml/20 oz insulated bottle with a fully integrated screw-on 350 ml/12 oz cup. It is perfect for sharing good drinks and good vibes with friends or for refilling your coffee at the office. The insulated cup keeps drinks 3x hotter than a single-walled cup of a similar size & the bottle is fitted with a leak-proof luxe metallic lid. Decorate the Switch-Hitter 2-in-1 with our default silk screen branding method.

Material: 18/8 (SS304) pro-grade stainless steel interior Featuring: Metallic painted upper with a luxe metallic integrated cup (vaccum-insulated) Default branding: Silk screened centered to front top Setup: \$85.00 (c) \*Laser personalization available Packaging: Eco tuck-in box **Product dimensions:** Opening/mouth x height x width (bottom diameter): 1.875" x 10.5" x 2.875"

Ľ

Shown with optional laser-engraved branding on lid.

DW316 Luxe metallic leak-proof lid

600 ml/20 oz -Insulated bottle

350 ml/12 oz Screw-on insulated cup \* Keeps drinks 3x hotter than a single-wall cup