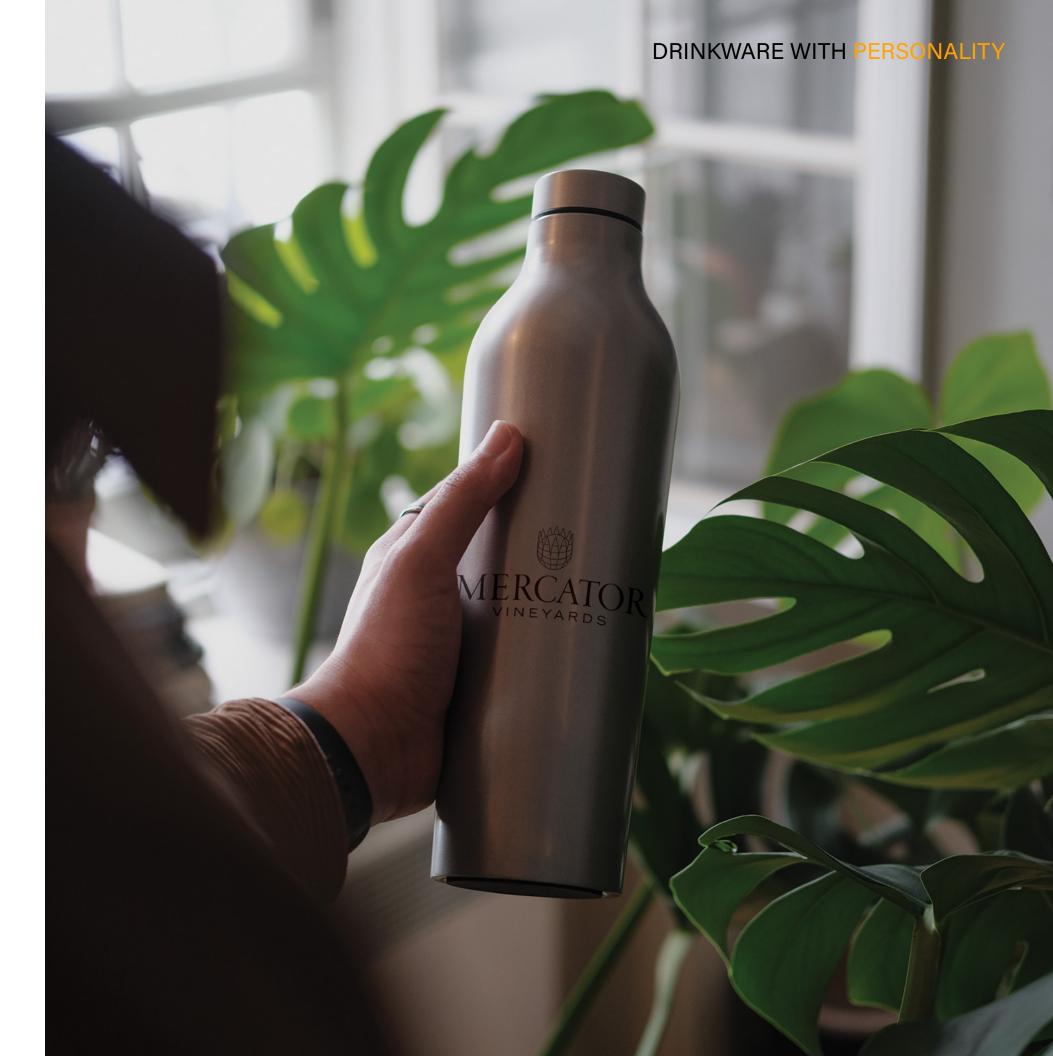

## **DW314**

Asked to supply the wine? Welcome to the new BYO wine experience. Don't worry about protecting your fragile glass bottle on the journey, the Eye Candy Unwined has the capacity to hold the entire contents of a 750 ml/25 oz wine bottle. It features a gorgeous metallic painted finish and a matching leak-proof lid. #Balance is important: this insulated bottle is also great for your fitness ventures and keeps drinks cold for up to 24 hours. Take advantage of the larger branding area of the Eye Candy Unwined and decorate with our default silk screen branding method.

Material: 18/8 (SS304) pro-grade stainless steel interior

Featuring: Metallic painted finish with a matching leak-proof threaded lid

Default branding: Silk screened centered on front

**Setup:** \$85.00 (c)

\*Laser personalization available Packaging: Eco tuck-in box

**Product dimensions:** Opening/mouth x height x width (bottom diameter):

1.375" x 11.25" x 2.875"