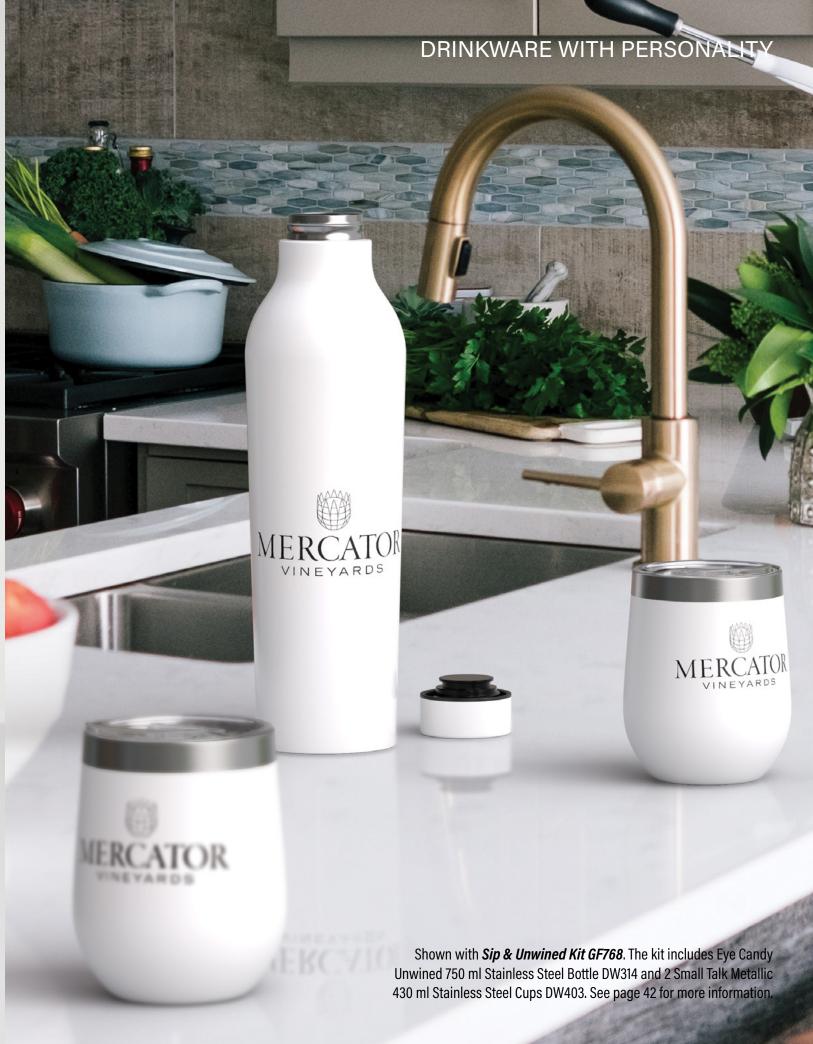

## **DW314**

Asked to supply the wine? Welcome to the new BYO wine experience. Don't worry about protecting your fragile glass bottle on the journey, the Eye Candy Unwined has the capacity to hold the entire contents of a 750 ml/25 oz wine bottle. It features a gorgeous metallic painted finish and a matching leak-proof lid. #Balance is important: this insulated bottle is also great for your fitness ventures and keeps drinks cold for up to 24 hours. Take advantage of the larger branding area of the Eye Candy Unwined and decorate with our default silk screen branding method.