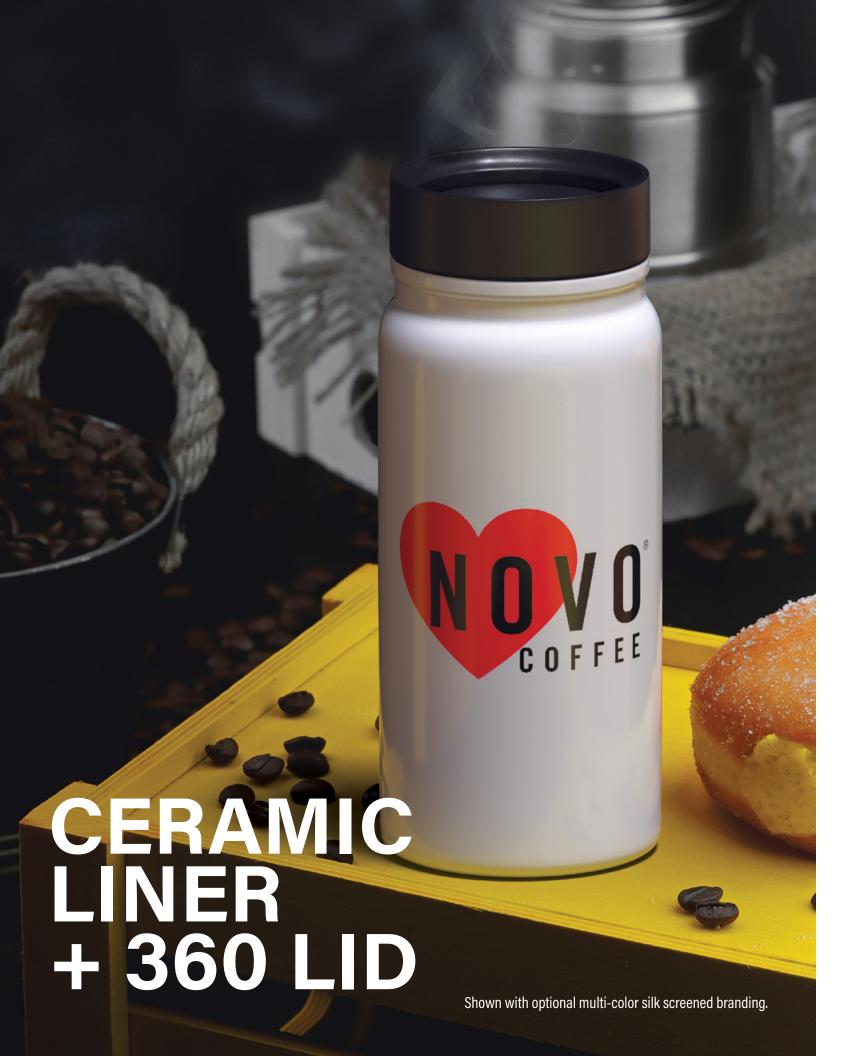

## **ALL AROUND TREND SETTER MINI 360**

## **400 ML VACUUM-INSULATED** STAINLESS STEEL TUMBLER

## **DW312**

Mini but mighty, the Trend Setter Mini 360 covers all the angles. An excellent choice for the coffee connoisseur, the 400 ml/13.5 oz insulated stainless steel tumbler features a TrueTaste ceramic-lined interior, which helps preserve the taste of the stored liquid. Its spillresistant 360 Sip lid is perfect for on-the-go: push down on the plunger to drink from any angle & engage 360 Sip! Decorate the bold metallic colors of the Trend Setter Mini 360 with our default silk screen branding method.

## DRINKWARE WITH PERSONALITY

Your taste buds can rest easy now with our **TrueTaste** ceramic lining. The interior of the Trend Setter Mini **360** is lined with a taste-neutralizing ceramic coating. Consistent flavor with every sip!

Introducing **360 Sip!** The lid on this tumbler allows for sipping around the entire circumference. Simply press down on the center of the lid to engage **360 Sip** – a practical design for when you're on the go.