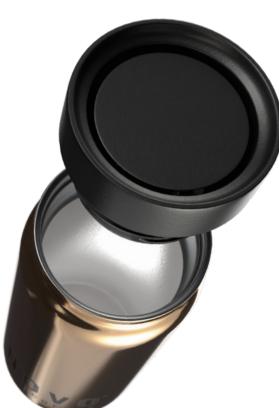

Introducing **360 Sip!** The lid on this tumbler allows for sipping around the entire circumference. Simply press down on the center of the lid to engage **360 Sip** – a practical design for when you're on the go.