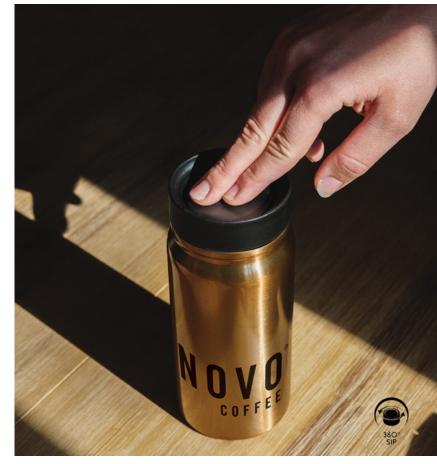

Introducing **360 Sip!** The lid on this tumbler allows for sipping around the entire circumference. Simply press down on the center of the lid to engage **360 Sip** – a practical design for when you're on the go.