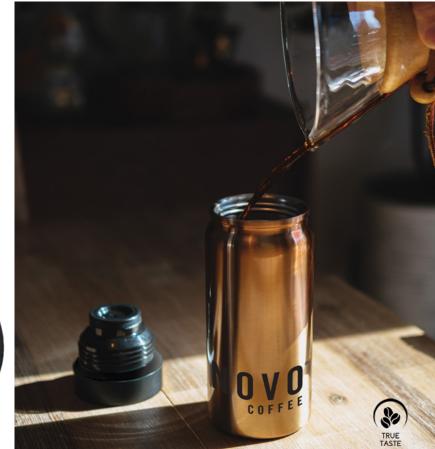

## DRINKWARE WITH PERSONALITY

Your taste buds can rest easy now with our **TrueTaste** ceramic lining. The interior of the Trend Setter Mini **360** is lined with a taste-neutralizing ceramic coating. Consistent flavor with every sip!