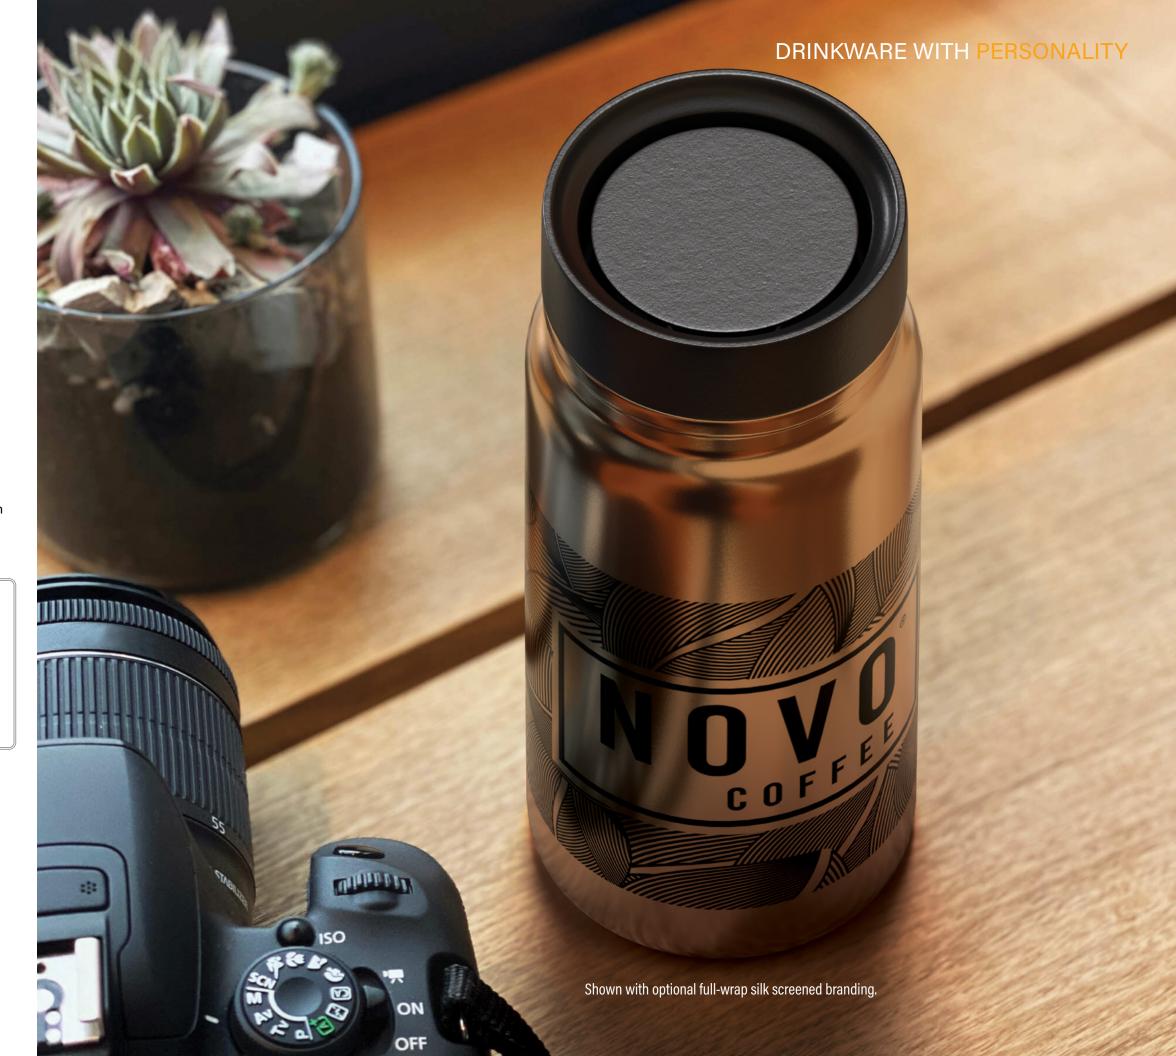

## DRINKWARE WITH PERSONALITY

Your taste buds can rest easy now with our **TrueTaste** ceramic lining. The interior of the Trend Setter Mini **360** is lined with a taste-neutralizing ceramic coating. Consistent flavor with every sip!

Introducing **360 Sip!** The lid on this tumbler allows for sipping around the entire circumference. Simply press down on the center of the lid to engage **360 Sip** – a practical design for when you're on the go.