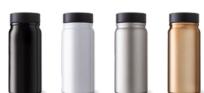

## **ALL AROUND TREND SETTER MINI 360**

## **400 ML VACUUM-INSULATED** STAINLESS STEEL TUMBLER

## **DW312**

Mini but mighty, the Trend Setter Mini 360 covers all the angles. An excellent choice for the coffee connoisseur, the 400 ml/13.5 oz insulated stainless steel tumbler features a TrueTaste ceramic-lined interior, which helps preserve the taste of the stored liquid. Its spillresistant 360 Sip lid is perfect for on-the-go: push down on the plunger to drink from any angle & engage 360 Sip! Decorate the bold metallic colors of the Trend Setter Mini 360 with our default silk screen branding method.

Material: 18/8 stainless-steel interior with a ceramic lining which helps preserve

the true taste of your coffee

Featuring: Metallic finish with a threaded push action 360 spill-resistant lid

Default branding: Silk screened centered on front