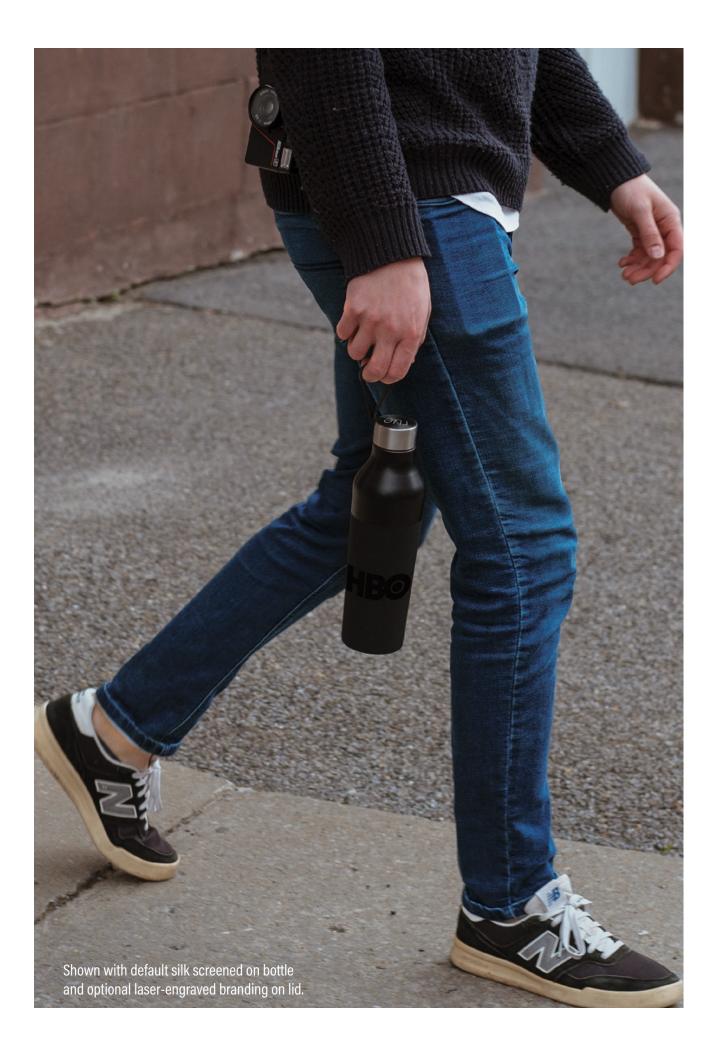

## DRINKWARE WITH PERSONALITY

Shown with default silk screened on bottle and optional laser-engraved branding on lid.