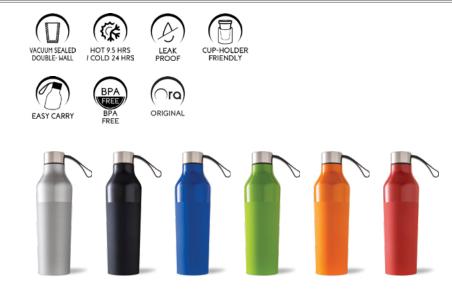

## **DW311**

If you couldn't take your eyes off the original Eye Candy, then you're in for a treat! The 600 ml/20 oz Eye Candy Double-Dip features a unique play on texture, with a matte rubberized lower body & semigloss upper. Stay in the loop! The leak-proof lid is now fitted with an integrated silicone loop, capable of sustaining more than 10x the weight of the bottle! Decorate the Eye Candy Double-Dip with our default silk screen branding method.

Material: 18/8 (SS304) pro-grade stainless steel interior Featuring: Tonal colorblock effect with a matte rubberized lower body & semi-gloss painted upper Default branding: Silk screened centered on front Setup: \$85.00 (c) \*Laser personalization available Packaging: Eco tuck-in box Product dimensions: Opening/mouth x height x width (bottom diameter): 1.375" x 10.375" x 2.375"