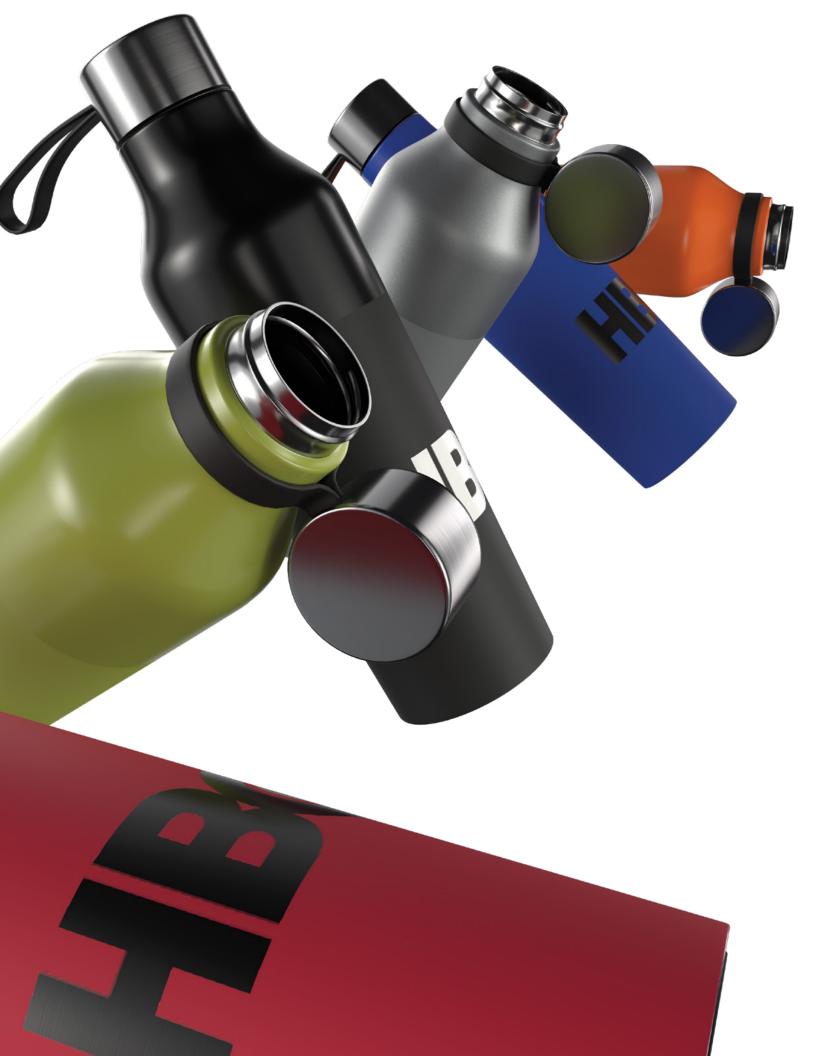

## **DW311**

If you couldn't take your eyes off the original Eye Candy, then you're in for a treat! The 600 ml/20 oz Eye Candy Double-Dip features a unique play on texture, with a matte rubberized lower body & semigloss upper. Stay in the loop! The leak-proof lid is now fitted with an integrated silicone loop, capable of sustaining more than 10x the weight of the bottle! Decorate the Eye Candy Double-Dip with our default silk screen branding method.

Material: 18/8 (SS304) pro-grade stainless steel interior Featuring: Tonal colorblock effect with a matte rubberized lower body & semi-gloss painted upper Default branding: Silk screened centered on front Setup: \$85.00 (c) \*Laser personalization available Packaging: Eco tuck-in box Product dimensions: Opening/mouth x height x width (bottom diameter): 1.375" x 10.375" x 2.375"