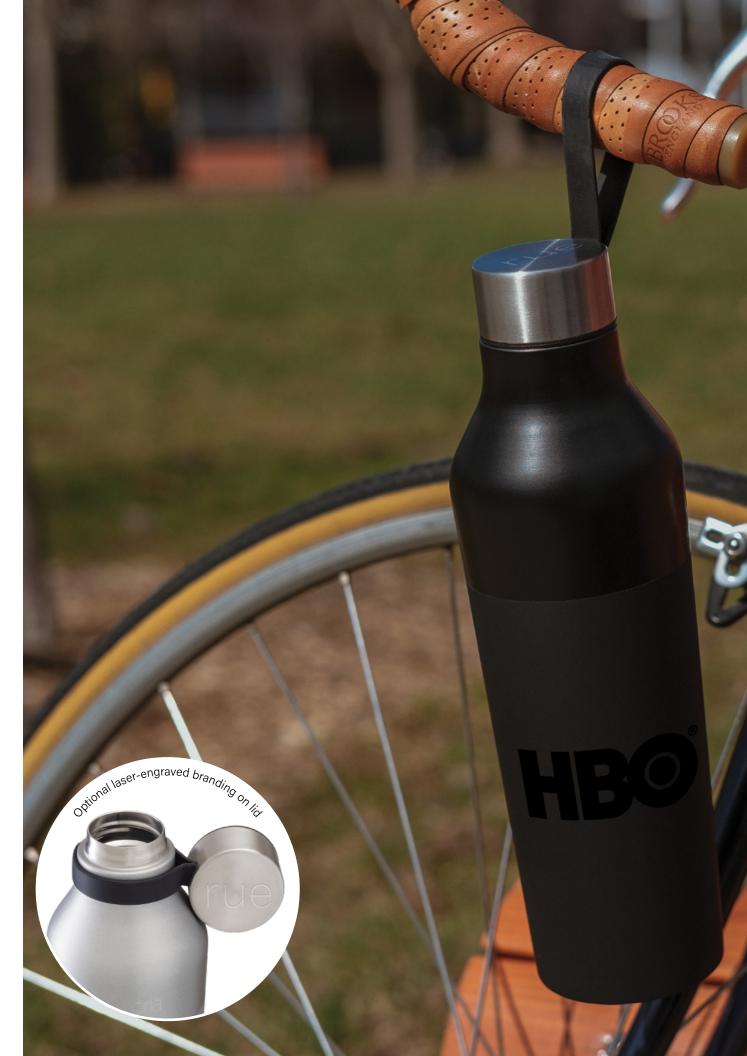

## **DW311**

If you couldn't take your eyes off the original Eye Candy, then you're in for a treat! The 600 ml/20 oz Eye Candy Double-Dip features a unique play on texture, with a matte rubberized lower body & semigloss upper. Stay in the loop! The leak-proof lid is now fitted with an integrated silicone loop, capable of sustaining more than 10x the weight of the bottle! Decorate the Eye Candy Double-Dip with our default silk screen branding method.

Material: 18/8 (SS304) pro-grade stainless steel interior Featuring: Tonal colorblock effect with a matte rubberized lower body & semi-gloss painted upper Default branding: Silk screened centered on front Setup: \$85.00 (c) \*Laser personalization available Packaging: Eco tuck-in box Product dimensions: Opening/mouth x height x width (bottom diameter): 1.375" x 10.375" x 2.375"