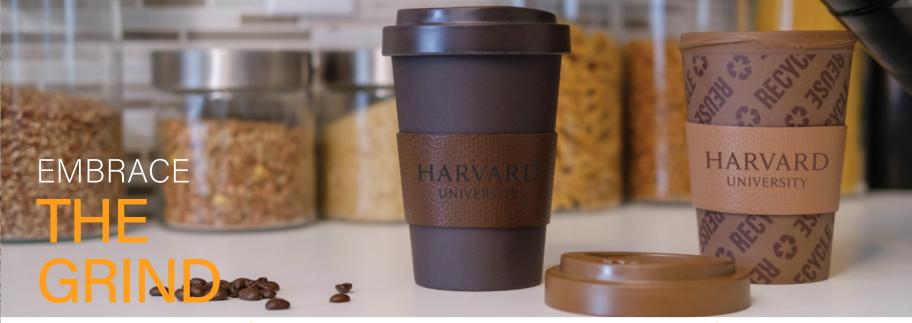

## DW603 THE GRIND - 470 ml ECO CUP

Material: Cup is made from 50% coffee grounds, 15% cornstarch & 35% A5 melamine. PU leather sleeve is made from 58% recycled material.

Featuring: Matte coated finish (texture resembles coffee grounds) with a recycled PU leather sleeve.

## DW604 THE GRIND - 470 ml ECO CUP

Material: Cup is made from 50% coffee grounds, 15% cornstarch & 35% A5 melamine. PU leather sleeve is made from 58% recycled material.

Featuring: Matte coated finish (texture resembles coffee grounds) with "recycle reuse" all over print and a recycled PU leather sleeve.