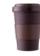

## DW603 THE GRIND - 470 ml ECO CUP

Material: Cup is made from 50% coffee grounds, 15% cornstarch & 35% A5 melamine. PU leather sleeve is made from 58% recycled material.

Featuring: Matte coated finish (texture resembles coffee grounds) with a recycled PU leather sleeve.

Default branding: Laser Touch centered on sleeve

Setup: \$70.00 (c)

\*Personalization available

Packaging: Recycled polypropylene pouch

Product dimensions:

Opening/mouth x height x width (bottom diameter):

3.75" x 5.38" x 2.5"