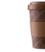

## DW603 THE GRIND - 470 ml ECO CUP

Material: Cup is made from 50% coffee grounds, 15% cornstarch & 35% A5 melamine. PU leather sleeve is made from 58% recycled material.

Featuring: Matte coated finish (texture resembles coffee grounds) with a recycled PU leather sleeve.

Default branding: Laser Touch centered on sleeve

Setup: \$70.00 (c)

\*Personalization available

Packaging: Recycled polypropylene pouch

Product dimensions:

Opening/mouth x height x width (bottom diameter):

3.75" x 5.38" x 2.5"